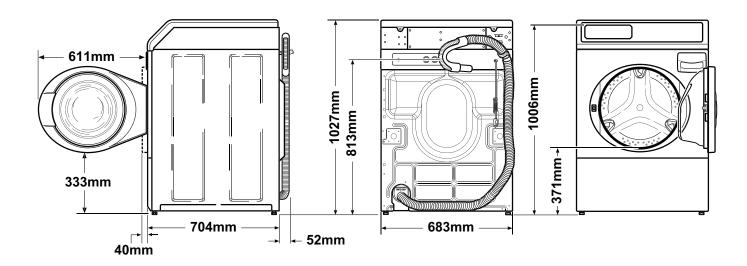

### Convenient Cycle Times

Cycles to suit your lifestyle, Quick Wash, Light, just 24min.

SPEEDQUEEN.COM.AU

| Model Number                   | AFNE9B Black                                                                                                           |
|--------------------------------|------------------------------------------------------------------------------------------------------------------------|
| Capacity Kg                    | 10 kg                                                                                                                  |
| Drum Capacity Litres           | 96.8 L                                                                                                                 |
| Dimensions (H X W X D)         | 1027 x 683 x 756 mm (786 Inc Door)                                                                                     |
| Spin Speed G-Force (Rpm)       | 440 (1200)                                                                                                             |
| Motor Size Kw (Hp)             | Variable Speed Induction 0.67 (0.9)                                                                                    |
| Water Consumption Per Cycle Lt | 126 L                                                                                                                  |
| Water Temperature Selection    | 4                                                                                                                      |
| Available Cycles               | Heavy Duty,<br>Normal Eco, Perm Press,<br>Delicate, Rinse & Spin,<br>Spin Only, Whites, Bulky,<br>Quick & programmable |

Favourite cycles

| Additional Options                         | Soak,<br>Pre-Wash,<br>Second Rinse,<br>Third Rinse,<br>Delay Start,<br>Signal finish |
|--------------------------------------------|--------------------------------------------------------------------------------------|
| Water Pressure Kpa(Psi)                    | 140-830 (20-120)                                                                     |
| Cycle Indicator Lights                     | Yes                                                                                  |
| Wash Tub                                   | Stainless                                                                            |
| Outer Wash Tub                             | Stainless                                                                            |
| Fill Hoses Included                        | Yes, 1.2 Mtrs                                                                        |
| Electrical Requirements<br>(Voltage/Hz/Ph) | 240 V / 50 Hz AC / 1 Ph                                                              |
| Shipping Dimensions (H X W X D)            | 1156 x 732 x 832 mm                                                                  |
| Shipping Weight                            | 122 kg                                                                               |
|                                            |                                                                                      |