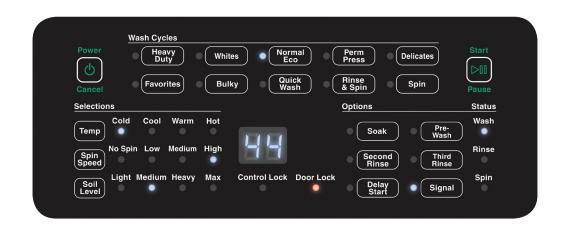

### Convenient Cycle Times

Cycles to suit your lifestyle, Quick Wash, Light, just 24min.

SPEEDQUEEN.COM.AU

| Model Number                   | AFNE9B Black                                                                                                           |
|--------------------------------|------------------------------------------------------------------------------------------------------------------------|
| Capacity Kg                    | 10 kg                                                                                                                  |
| Drum Capacity Litres           | 96.8 L                                                                                                                 |
| Dimensions (H X W X D)         | 1027 x 683 x 756 mm (786 Inc Door)                                                                                     |
| Spin Speed G-Force (Rpm)       | 440 (1200)                                                                                                             |
| Motor Size Kw (Hp)             | Variable Speed Induction 0.67 (0.9)                                                                                    |
| Water Consumption Per Cycle Lt | 126 L                                                                                                                  |
| Water Temperature Selection    | 4                                                                                                                      |
| Available Cycles               | Heavy Duty,<br>Normal Eco, Perm Press,<br>Delicate, Rinse & Spin,<br>Spin Only, Whites, Bulky,<br>Quick & programmable |

Favourite cycles

| Additional Options                         | Soak,<br>Pre-Wash,<br>Second Rinse,<br>Third Rinse,<br>Delay Start,<br>Signal finish |
|--------------------------------------------|--------------------------------------------------------------------------------------|
| Water Pressure Kpa(Psi)                    | 140-830 (20-120)                                                                     |
| Cycle Indicator Lights                     | Yes                                                                                  |
| Wash Tub                                   | Stainless                                                                            |
| Outer Wash Tub                             | Stainless                                                                            |
| Fill Hoses Included                        | Yes, 1.2 Mtrs                                                                        |
| Electrical Requirements<br>(Voltage/Hz/Ph) | 240 V / 50 Hz AC / 1 Ph                                                              |
| Shipping Dimensions (H X W X D)            | 1156 x 732 x 832 mm                                                                  |
| Shipping Weight                            | 122 kg                                                                               |
|                                            |                                                                                      |