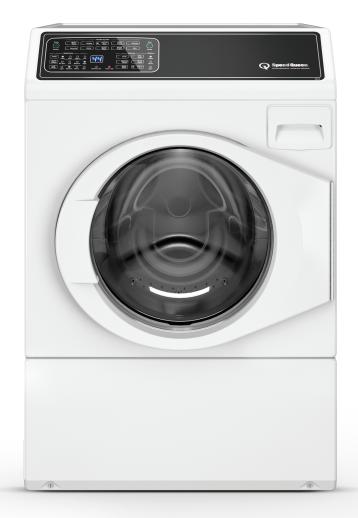

# COMMERCIAL PERFORMANCE FOR YOUR HOME

**AFNE9B** BLACK

#### Durable

Triple Coated, commercial-grade steel cabinet will look good and last for years to come, whilst full metal base provides stability and noise suppression.

## Extra Capacity

Large 96.8 litre stainless steel tub. Big enough for even the largest family, with 180 swing door, a true 10kg washing machine.