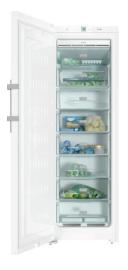

## FN 28262 ws

| Appliance category                                                |                       |
|-------------------------------------------------------------------|-----------------------|
| Freezers                                                          | •                     |
| Construction type                                                 |                       |
| Freestanding appliance                                            | •                     |
| Door hinge side/Convertible hinging/Can be installed side-by-side | Left/•/•              |
| Design                                                            |                       |
| Casing colour                                                     | White                 |
| Front colour                                                      | White                 |
| Freezer compartment lighting                                      | LED                   |
| User convenience                                                  |                       |
| NoFrost                                                           | •                     |
| VarioRoom                                                         | •                     |
| Concealed door opener                                             | EasyOpen lever handle |
| Controls                                                          |                       |
| Operating concept                                                 | TouchControl          |
| SuperFreeze                                                       | _                     |
| Freezer/Freezer section                                           |                       |
| Number of freezer drawers                                         | 8                     |
| Efficiency and sustainability                                     |                       |
| Energy efficiency rating                                          | 4                     |
| Annual energy consumption (kWh/year)                              | 235                   |
| Safety                                                            |                       |
| Lock function                                                     | _                     |
| Audible door alarm/Audible temperature alarm                      | •/•                   |
| Optical door alarm/Optical temperature alarm                      | •/•                   |
| Technical data                                                    |                       |
| Appliance dimensions in mm (W x H x D)                            | 600 x 1850 x 623      |
| Freezer compartment in I                                          | 269                   |
| Sound power in dB(A) re1pW                                        | 42                    |
| Storage time in case of fault/Freezing capacity in kg/24 h        | 20/20.0               |
| Voltage in V/Fuse rating in A/Current consumption in mA           | 220 – 240/10/1200     |
| Standard accessories                                              |                       |
| Freezer packs/Ice cube trays                                      | •/•                   |