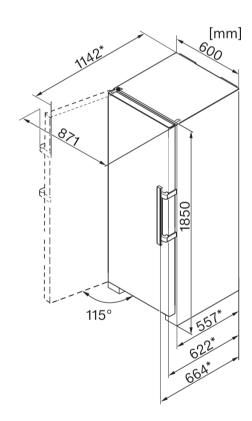

## FN 28262 ws

| Appliance category                                                |                       |
|-------------------------------------------------------------------|-----------------------|
| Freezers                                                          | •                     |
| Construction type                                                 |                       |
| Freestanding appliance                                            | •                     |
| Door hinge side/Convertible hinging/Can be installed side-by-side | Left/•/•              |
| Design                                                            |                       |
| Casing colour                                                     | White                 |
| Front colour                                                      | White                 |
| Freezer compartment lighting                                      | LED                   |
| User convenience                                                  |                       |
| NoFrost                                                           | •                     |
| VarioRoom                                                         | •                     |
| Concealed door opener                                             | EasyOpen lever handle |
| Controls                                                          |                       |
| Operating concept                                                 | TouchControl          |
| SuperFreeze                                                       | _                     |
| Freezer/Freezer section                                           |                       |
| Number of freezer drawers                                         | 8                     |
| Efficiency and sustainability                                     |                       |
| Energy efficiency rating                                          | 4                     |
| Annual energy consumption (kWh/year)                              | 235                   |
| Safety                                                            |                       |
| Lock function                                                     | _                     |
| Audible door alarm/Audible temperature alarm                      | •/•                   |
| Optical door alarm/Optical temperature alarm                      | •/•                   |
| Technical data                                                    |                       |
| Appliance dimensions in mm (W x H x D)                            | 600 x 1850 x 623      |
| Freezer compartment in I                                          | 269                   |
| Sound power in dB(A) re1pW                                        | 42                    |
| Storage time in case of fault/Freezing capacity in kg/24 h        | 20/20.0               |
| Voltage in V/Fuse rating in A/Current consumption in mA           | 220 – 240/10/1200     |
| Standard accessories                                              |                       |
| Freezer packs/Ice cube trays                                      | •/•                   |