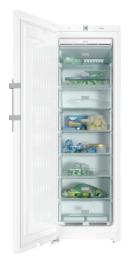

## FN 28262 ws

| Appliance category                                                |                       |
|-------------------------------------------------------------------|-----------------------|
| Freezers                                                          | •                     |
| Construction type                                                 |                       |
| Freestanding appliance                                            | •                     |
| Door hinge side/Convertible hinging/Can be installed side-by-side | Left/•/•              |
| Design                                                            |                       |
| Casing colour                                                     | White                 |
| Front colour                                                      | White                 |
| Freezer compartment lighting                                      | LED                   |
| User convenience                                                  |                       |
| NoFrost                                                           | •                     |
| VarioRoom                                                         | •                     |
| Concealed door opener                                             | EasyOpen lever handle |
| Controls                                                          |                       |
| Operating concept                                                 | TouchControl          |
| SuperFreeze                                                       | _                     |
| Freezer/Freezer section                                           |                       |
| Number of freezer drawers                                         | 8                     |
| Efficiency and sustainability                                     |                       |
| Energy efficiency rating                                          | 4                     |
| Annual energy consumption (kWh/year)                              | 235                   |
| Safety                                                            |                       |
| Lock function                                                     | _                     |
| Audible door alarm/Audible temperature alarm                      | •/•                   |
| Optical door alarm/Optical temperature alarm                      | •/•                   |
| Technical data                                                    |                       |
| Appliance dimensions in mm (W x H x D)                            | 600 x 1850 x 623      |
| Freezer compartment in I                                          | 269                   |
| Sound power in dB(A) re1pW                                        | 42                    |
| Storage time in case of fault/Freezing capacity in kg/24 h        | 20/20.0               |
| Voltage in V/Fuse rating in A/Current consumption in mA           | 220 – 240/10/1200     |
| Standard accessories                                              |                       |
| Freezer packs/Ice cube trays                                      | •/•                   |