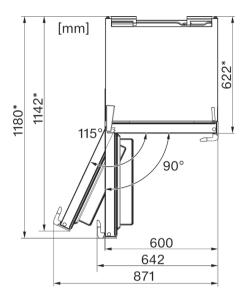

## FN 28262 ws

| Appliance category                                                |                       |
|-------------------------------------------------------------------|-----------------------|
| Freezers                                                          | •                     |
| Construction type                                                 |                       |
| Freestanding appliance                                            | •                     |
| Door hinge side/Convertible hinging/Can be installed side-by-side | Left/•/•              |
| Design                                                            |                       |
| Casing colour                                                     | White                 |
| Front colour                                                      | White                 |
| Freezer compartment lighting                                      | LED                   |
| User convenience                                                  |                       |
| NoFrost                                                           | •                     |
| VarioRoom                                                         | •                     |
| Concealed door opener                                             | EasyOpen lever handle |
| Controls                                                          |                       |
| Operating concept                                                 | TouchControl          |
| SuperFreeze                                                       | _                     |
| Freezer/Freezer section                                           |                       |
| Number of freezer drawers                                         | 8                     |
| Efficiency and sustainability                                     |                       |
| Energy efficiency rating                                          | 4                     |
| Annual energy consumption (kWh/year)                              | 235                   |
| Safety                                                            |                       |
| Lock function                                                     | _                     |
| Audible door alarm/Audible temperature alarm                      | •/•                   |
| Optical door alarm/Optical temperature alarm                      | •/•                   |
| Technical data                                                    |                       |
| Appliance dimensions in mm (W x H x D)                            | 600 x 1850 x 623      |
| Freezer compartment in I                                          | 269                   |
| Sound power in dB(A) re1pW                                        | 42                    |
| Storage time in case of fault/Freezing capacity in kg/24 h        | 20/20.0               |
| Voltage in V/Fuse rating in A/Current consumption in mA           | 220 – 240/10/1200     |
| Standard accessories                                              |                       |
| Freezer packs/Ice cube trays                                      | •/•                   |