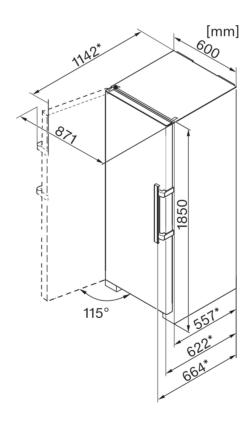

## FN 28262 edt/cs

| Appliance category                                         |                       |
|------------------------------------------------------------|-----------------------|
| Freezers                                                   | •                     |
| Construction type                                          |                       |
| Freestanding appliance                                     | •                     |
| Door hinge side/Convertible hinging/Can be installed       | Left/•/•              |
| side-by-side                                               |                       |
| Design                                                     |                       |
| Casing colour                                              | Stainless steel       |
| Front colour                                               | CleanSteel            |
| Freezer compartment lighting                               | LED                   |
| User convenience                                           |                       |
| NoFrost                                                    | •                     |
| VarioRoom                                                  | •                     |
| Concealed door opener                                      | EasyOpen lever handle |
| Controls                                                   |                       |
| Operating concept                                          | TouchControl          |
| SuperFreeze                                                | _                     |
| Freezer/Freezer section                                    |                       |
| Number of freezer drawers                                  | 8                     |
| Efficiency and sustainability                              |                       |
| Energy efficiency rating                                   | 4                     |
| Annual energy consumption (kWh/year)                       | 235                   |
| Safety                                                     |                       |
| Lock function                                              | _                     |
| Audible door alarm/Audible temperature alarm               | •/•                   |
| Optical door alarm/Optical temperature alarm               | •/•                   |
| Technical data                                             |                       |
| Appliance dimensions in mm (W x H x D)                     | 600 x 1850 x 623      |
| Freezer compartment in I                                   | 269                   |
| Sound power in dB(A) re1pW                                 | 42                    |
| Storage time in case of fault/Freezing capacity in kg/24 h | 20/20.0               |
| Voltage in V/Fuse rating in A/Current consumption in mA    | 220 - 240/10/1200     |
| Standard accessories                                       |                       |
| Freezer packs/Ice cube trays                               | ●/●                   |