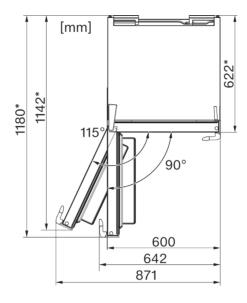

## FN 28262 edt/cs

| Appliance category                                         |                       |
|------------------------------------------------------------|-----------------------|
| Freezers                                                   | •                     |
| Construction type                                          |                       |
| Freestanding appliance                                     | •                     |
| Door hinge side/Convertible hinging/Can be installed       | Left/•/•              |
| side-by-side                                               |                       |
| Design                                                     |                       |
| Casing colour                                              | Stainless steel       |
| Front colour                                               | CleanSteel            |
| Freezer compartment lighting                               | LED                   |
| User convenience                                           |                       |
| NoFrost                                                    | •                     |
| VarioRoom                                                  | •                     |
| Concealed door opener                                      | EasyOpen lever handle |
| Controls                                                   |                       |
| Operating concept                                          | TouchControl          |
| SuperFreeze                                                | _                     |
| Freezer/Freezer section                                    |                       |
| Number of freezer drawers                                  | 8                     |
| Efficiency and sustainability                              |                       |
| Energy efficiency rating                                   | 4                     |
| Annual energy consumption (kWh/year)                       | 235                   |
| Safety                                                     |                       |
| Lock function                                              | _                     |
| Audible door alarm/Audible temperature alarm               | •/•                   |
| Optical door alarm/Optical temperature alarm               | •/•                   |
| Technical data                                             |                       |
| Appliance dimensions in mm (W x H x D)                     | 600 x 1850 x 623      |
| Freezer compartment in I                                   | 269                   |
| Sound power in dB(A) re1pW                                 | 42                    |
| Storage time in case of fault/Freezing capacity in kg/24 h | 20/20.0               |
| Voltage in V/Fuse rating in A/Current consumption in mA    | 220 - 240/10/1200     |
| Standard accessories                                       |                       |
| Freezer packs/Ice cube trays                               | ●/●                   |