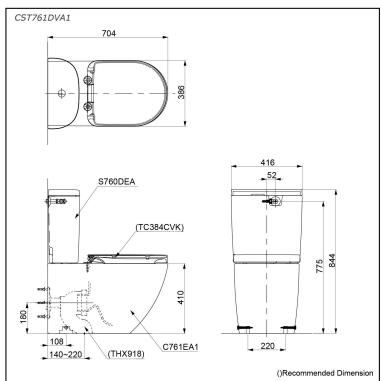

# Specifications 5

Flush system: TORNADO FLUSH

Water Use: 4.5L / 3L

Rough-in: S-Trap / P-Trap (Selectable)

Bowl Shape: D-Shape

Water Pressure: 0.05MPa~0.75MPa 416W x 704D x 844H mm

## Parts description

Fittings & Tank are included Seat & Cover not included

- C761EA1 D-Shape Close Coupled Bowl
- S760DEA Tank & Lid

#### **Optional Parts**

- TC384CVK Soft Close Seat & Cover (Urea Resin)
- THX918 Socket (Only for S-Trap)

White