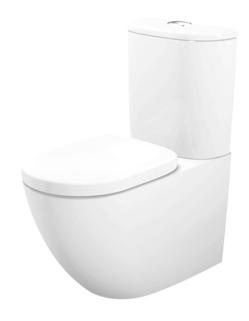

#### **BASIC+** CLOSE COUPLED TOILET

### eatures

- Stylish design for Basic+ Suite
- **Dual Flush System**
- TORNADO FLUSH for powerful flushing effect with less amount of water
- WATER SAVING
- CEFIONTECT prevent debris on toilet surface
- RIMLESS DESIGN bowl ensures easy cleaning and ultimate hygiene