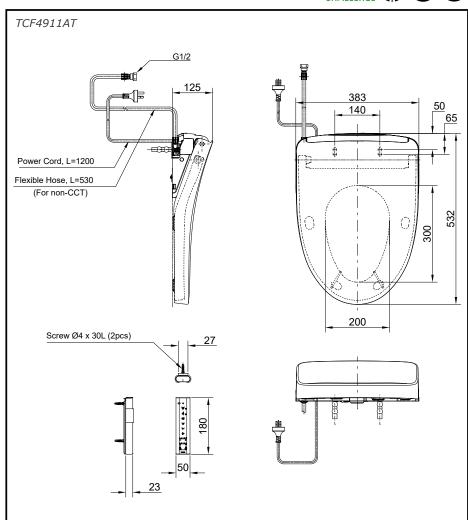

## **TCF4911AT**

Caution: WASHLET may not fit certain toilet bowl design.

Please check the compatibility of WASHLET and your toilet bowl prior purchase.

## **S**pecifications

Bowl Shape : Elongated

Water Pressure : 0.05Mpa~0.75Mpa Power Rating : 220~240V , 50/60Hz ,

830~839W

Length of Power Cord : 1.2 m

Material : Plastic

Size : 383W x 532D x 125H mm