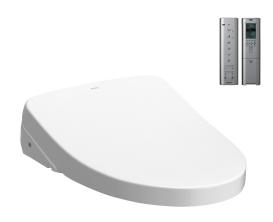

## **B**eatures

- <u>ewater</u> \* spreads out and keeps clean toilet bowl and nozzle by preventing bacterial with sanitizing effect
- Auto lid opening and closing
- Maximized comfort function with new wide front and pulsating cleansing
- Fully equipped with comfortable rear, front and oscillating cleansing functions
- Build-in with Motion Sensor -Microwave technology.
- Infrared Sensor for remote control capabilities
- Adjustable warm air dryer
- Heated Seat with temperature control
- Auto powerful deodorizer activates after every usage

## Parts description

• TCF4911AT WASHLET Elongated

White #NW1

Please consult a TOTO representative for