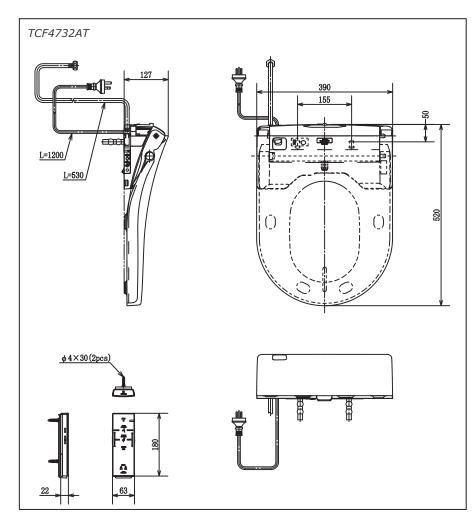

#### TCF4732AT

# **S**pecifications

Size : 390W x 520D x 127H mm

Water Pressure : 0.05MPa ~ 0.75MPa

Power rating : 220V~240V/50/60Hz/830W

Length of Power Cord : 1.2m

Material : Plastic