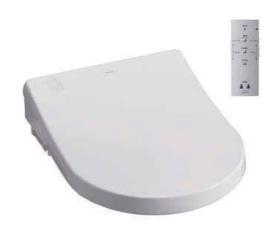

### WASHLET

#### TCF4732AT

### **eatures**

- ewater+spreads out and keeps clean toilet bowl and nozzle by preventing bacteria with sanitizing effect
- Auto lid opening and closing
- Maximized comfort function with new wide front and pulsating cleansing
- Fully equipped with comfortable rear, front, and oscillating cleansing functions
- New auto soft light function usable for night time usage
- Auto powerful deodorizer activates after every usage
- Easy remove for cleaning

## Parts Description

● TCF4732AT WASHLET D-Shape

White

Please consult a TOTO representative for details