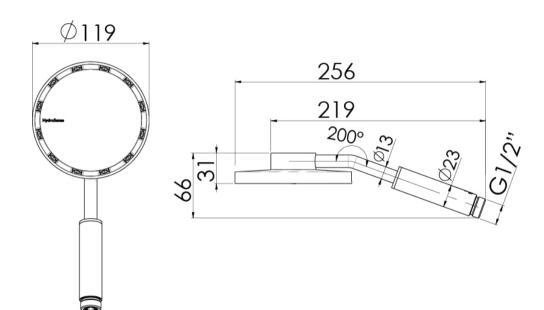

## **NX IKO**

NX IKO HAND PIECE

## **AVAILABLE IN**

608-9061-00 Chrome

608-9061-10 Matte Black

## **INFORMATION**

Temperature Rating 1 - 75°C

Pressure Rating 150 - 500kPa