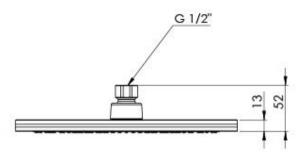

# **NX QUIL**

# NX QUIL SHOWER ROSE









## **AVAILABLE IN**









606-5000-00 Chrome

606-5000-60 Chrome / Matte Black Brushed Nickel Matte Black

606-5000-10

#### **INFORMATION**

Temperature Rating 1 - 75°C

Pressure Rating 150 - 500kPa





### MAINTENANCE AND CARE:

- All surfaces should be cleaned with mild liquid detergent or soap and water.
- Do not use cream cleaners or citrus based cleaning products, as they are abrasive.
- Use of unsuitable cleaning agents may damage the surface.
- Any damage caused in this way will not be covered by warranty.

Please visit https://www.phoenixtapware.com.au/warranty to view the full warranty



While we aim to ensure the specifications shown are correct at time of printing, Phoenix Tapware reserves the right to make modifications without prior notice. Always use the physical