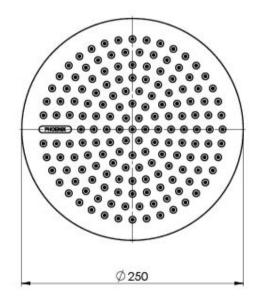

# **NX QUIL**

# NX QUIL SHOWER ROSE









## **AVAILABLE IN**









606-5000-00 Chrome

606-5000-60 Chrome / Matte Black Brushed Nickel Matte Black

606-5000-10

#### **INFORMATION**

Temperature Rating 1 - 75°C

Pressure Rating 150 - 500kPa





### MAINTENANCE AND CARE:

- All surfaces should be cleaned with mild liquid detergent or soap and water.
- Do not use cream cleaners or citrus based cleaning products, as they are abrasive.
- Use of unsuitable cleaning agents may damage the surface.
- Any damage caused in this way will not be covered by warranty.

Please visit https://www.phoenixtapware.com.au/warranty to view the full warranty



While we aim to ensure the specifications shown are correct at time of printing, Phoenix Tapware reserves the right to make modifications without prior notice. Always use the physical pr