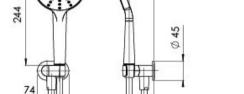

### NX VIVE HAND SHOWER

## **SPECIFICATIONS**

24

604-6610-00 Chrome

**AVAILABLE IN** 

604-6610-62 Chrome / Natural White

#### **INFORMATION**

Temperature Rating 1 - 75°C

Pressure Rating 150 - 500kPa