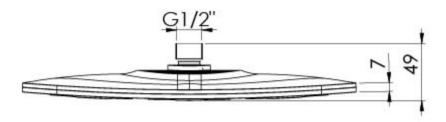

# **NX CAPE**

## NX CAPE SHOWER ROSE









### **AVAILABLE IN**



#### **INFORMATION**

Temperature Rating 1 - 75°C

Pressure Rating 150 - 500kPa



## MAINTENANCE AND CARE:

- All surfaces should be cleaned with mild liquid detergent or soap and water.
- Do not use cream cleaners or citrus based cleaning products, as they are abrasive.
- Use of unsuitable cleaning agents may damage the surface.
- Any damage caused in this way will not be covered by warranty.

Please visit https://www.phoenixtapware.com.au/warranty to view the full warranty



While we aim to ensure the specifications shown are correct at time of printing, Phoenix Tapware reserves the right to make modifications without prior notice. Always use the physical product measurements for mark-ups and roughing-in as the line drawing shown may differ from the actual