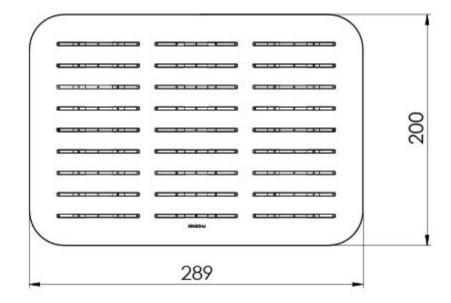

# **NX CAPE**

## NX CAPE SHOWER ROSE









### **AVAILABLE IN**



#### **INFORMATION**

Temperature Rating 1 - 75°C

Pressure Rating 150 - 500kPa



## MAINTENANCE AND CARE:

- All surfaces should be cleaned with mild liquid detergent or soap and water.
- Do not use cream cleaners or citrus based cleaning products, as they are abrasive.
- Use of unsuitable cleaning agents may damage the surface.
- Any damage caused in this way will not be covered by warranty.

Please visit https://www.phoenixtapware.com.au/warranty to view the full warranty



While we aim to ensure the specifications shown are correct at time of printing, Phoenix Tapware reserves the right to make modifications without prior notice. Always use the physical product measurements for mark-ups and roughing-in as the line drawing shown may differ from the actual p