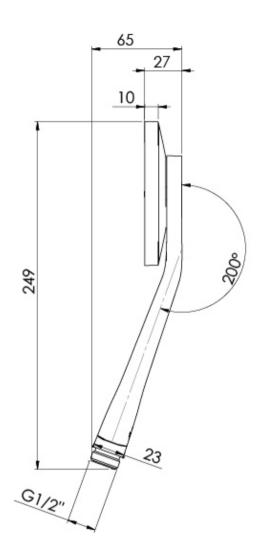

## **NX ORLI**

NX ORLI HAND PIECE

## **INFORMATION**

Temperature Rating 1 - 75°C

Pressure Rating 150 - 500kPa