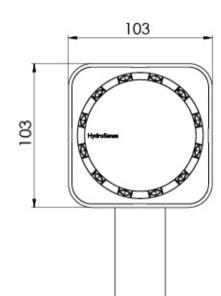

## **NX ORLI**

NX ORLI HAND PIECE

## **INFORMATION**

Temperature Rating 1 - 75°C

Pressure Rating 150 - 500kPa