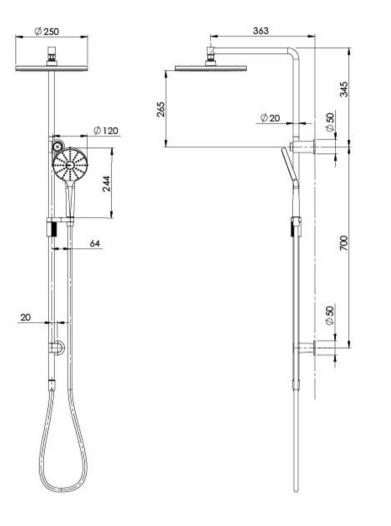

## INFORMATION

Temperature Rating 1 - 75°C

Pressure Rating 150 - 500kPa



## MAINTENANCE AND CARE:

- All surfaces should be cleaned with mild liquid detergent or soap and water.

- Do not use cream cleaners or citrus based cleaning products, as they are abrasive.
- Use of unsuitable cleaning agents may damage the surface.
- Any damage caused in this way will not be covered by warranty.

Please visit https://www.phoenixtapware.com.au/warranty to view the full warranty

## **PHOENIX**

While we aim to ensure the specifications shown are correct at time of printing, Phoenix Tapware reserves the right to make modifications without prior notice. Always use the physical product measurements for mark-ups and roughing-in as the line drawing shown may differ from the actual product over