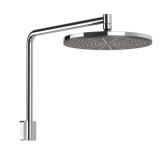

## **NX VIVE**

NX VIVE SHOWER ARM & ROSE

Ø 20

## **AVAILABLE IN**

604-5100-00 Chrome

Temperature Rating 1 - 75°C

Pressure Rating 150 - 500kPa