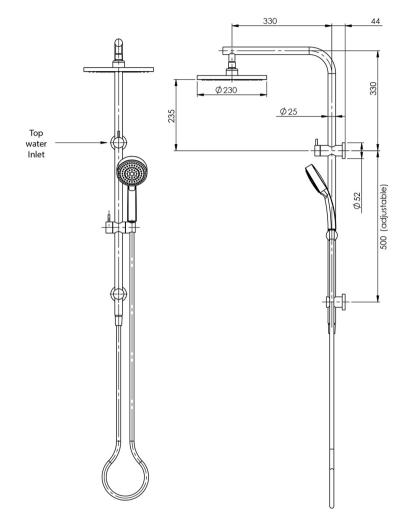

Please visit https://www.phoenixtapware.com.au/warranty to view the full warranty

While we aim to ensure the specifications shown are correct at time of printing, Phoenix Tapware reserves the right to make modifications without prior notice. Always use the physical product measurements for mark-ups and roughing-in as the line drawing shown may differ from the actual product over time. All measurements are shown in millimetres. Colours may vary from image shown.