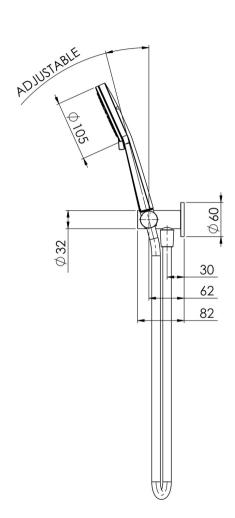

## **VIVID SLIMLINE HAND SHOWER**

Please visit https://www.phoenixtapware.com.au/warranty to view the full warranty

While we aim to ensure the specifications shown are correct at time of printing, Phoenix Tapware reserves the right to make modifications without prior notice. Always use the physical product measurements for mark-ups and roughing-in as the line drawing shown may differ from the actual product over time. All measurements are shown in millimetres. Colours may vary from image shown.