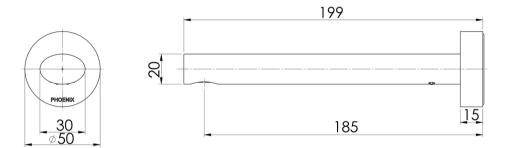

## **VIVID SLIMLINE OVAL**

VIVID SLIMLINE OVAL WALL BATH OUTLET 180MM

Brushed Gold

Please visit https://www.phoenixtapware.com.au/warranty to view the full warranty

While we aim to ensure the specifications shown are correct at time of printing, Phoenix Tapware reserves the right to make modifications without prior notice. Always use the physical product measurements for mark-ups and roughing-in as the line drawing shown may differ from the actual product over time. All measurements are shown in millimetres. Colours may vary from image shown.