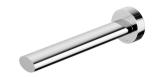

## **VIVID SLIMLINE OVAL**

VIVID SLIMLINE OVAL WALL BATH OUTLET 180MM

Brushed Gold