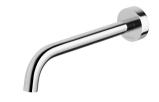

## **VIVID SLIMLINE**

### VIVID SLIMLINE WALL BASIN OUTLET 230MM CURVED

SPECIFICATIONS





#### AVAILABLE IN



#### INFORMATION

Pressure Rating

150 - 500kPa

Temperature Rating 1 - 75°C



MAINTENANCE AND CARE:

- All surfaces should be cleaned with mild liquid detergent or soap and water.

- Do not use cream cleaners or citrus based cleaning products, as they are abrasive.
- Use of unsuitable cleaning agents may damage the surface.
- Any damage caused in this way will not be covered by warranty.

Please visit https://www.phoenixtapware.com.au/warranty to view the full warranty

# PHOENIX

While we aim to ensure the specifications shown are correct at time of printing, Phoenix Tapware reserves the right to make modifications without prior notice. Always use the physical product measurements for mark-ups and roughing-in as the line drawing shown may differ from the actual