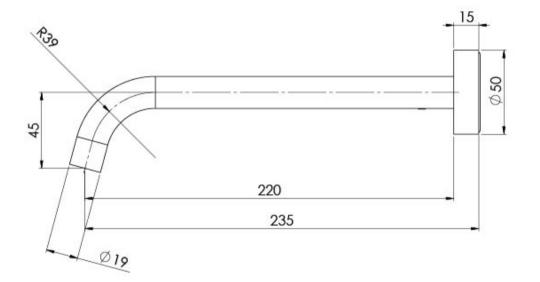

### VIVID SLIMLINE WALL BASIN OUTLET 230MM CURVED

SPECIFICATIONS

# PHOENIX

While we aim to ensure the specifications shown are correct at time of printing, Phoenix Tapware reserves the right to make modifications without prior notice. Always use the physical product measurements for mark-ups and roughing-in as the line drawing shown may differ from the actual product over time. All measurements are shown in millimetres. Colours may vary from image shown.