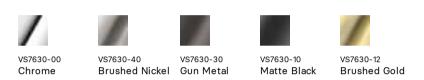

## **VIVID SLIMLINE**

### VIVID SLIMLINE WALL BASIN OUTLET 230MM CURVED

SPECIFICATIONS





#### AVAILABLE IN



#### INFORMATION

Pressure Rating

150 - 500kPa

Temperature Rating 1 - 75°C



MAINTENANCE AND CARE:

- All surfaces should be cleaned with mild liquid detergent or soap and water.

- Do not use cream cleaners or citrus based cleaning products, as they are abrasive.
- Use of unsuitable cleaning agents may damage the surface.
- Any damage caused in this way will not be covered by warranty.

Please visit https://www.phoenixtapware.com.au/warranty to view the full warranty

# PHOENIX

While we aim to ensure the specifications shown are correct at time of printing, Phoenix Tapware reserves the right to make modifications without prior notice. Always use the physical product measurements for mark-ups and roughing-in as the line drawing shown may differ from the actual product over time. All