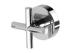

### VIVID SLIMLINE PLUS WALL TOP ASSEMBLIES

# **AVAILABLE IN**

Chrome

119-0600-40

119-0600-30 Brushed Nickel Gun Metal

119-0600-10 Matte Black

119-0600-12 Brushed Gold