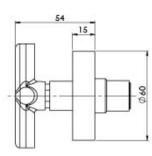

### VIVID SLIMLINE PLUS WALL TOP ASSEMBLIES

#### **INFORMATION**

Temperature Rating 1 - 75°C

Pressure Rating 150 - 500kPa