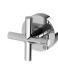

### VIVID SLIMLINE PLUS WALL TOP ASSEMBLIES

# **AVAILABLE IN**

Chrome

119-0600-40

119-0600-30 Brushed Nickel Gun Metal

119-0600-10 Matte Black

119-0600-12 Brushed Gold