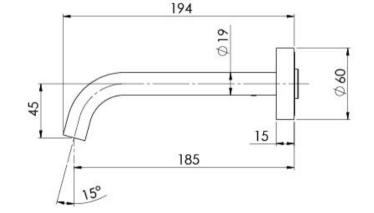

## VIVID SLIMLINE PLUS WALL BASIN / BATH OUTLET 180MM

**SPECIFICATIONS** 

Please visit https://www.phoenixtapware.com.au/warranty to view the full warranty

While we aim to ensure the specifications shown are correct at time of printing, Phoenix Tapware reserves the right to make modifications without prior notice. Always use the physical product measurements for mark-ups and roughing-in as the line drawing shown may differ from the actual product over time. All measurements are shown in millimetres. Colours may vary from image shown.