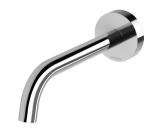

## **VIVID SLIMLINE PLUS**

## VIVID SLIMLINE PLUS WALL BASIN / BATH OUTLET 180MM

**SPECIFICATIONS** 



### AVAILABLE IN



#### 119-0810-12 Brushed Gold

#### INFORMATION

**Temperature Rating** 1 - 75°C





#### MAINTENANCE AND CARE:

- All surfaces should be cleaned with mild liquid detergent or soap and water.

- Do not use cream cleaners or citrus based cleaning products, as they are abrasive.
- Use of unsuitable cleaning agents may damage the surface.
- Any damage caused in this way will not be covered by warranty.

Please visit https://www.phoenixtapware.com.au/warranty to view the full warranty

While we aim to ensure the specifications shown are correct at time of printing, Phoenix Tapware reserves the right to make modifications without prior notice. Always use the physical product measurements for mark-ups and roughing-in as the line drawing shown may differ from the actual pro