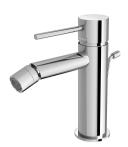

# VIVID SLIMLINE BIDET MIXER WITH POP-UP WASTE

#### **AVAILABLE IN**

VS716-00 Chrome

Brushed Nickel Matte Black