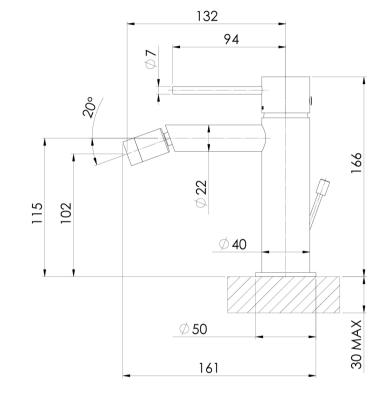

Please visit https://www.phoenixtapware.com.au/warranty to view the full warranty

While we aim to ensure the specifications shown are correct at time of printing, Phoenix Tapware reserves the right to make modifications without prior notice. Always use the physical product measurements for mark-ups and roughing-in as the line drawing shown may differ from the actual product over time. All measurements are shown in millimetres. Colours may vary from image shown.