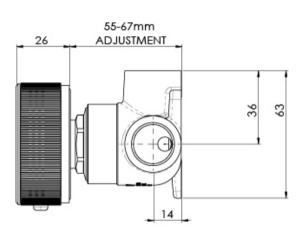

# 72 Ø60

### **INFORMATION**

Temperature Rating 1 - 55°C

Pressure Rating 150 - 500kPa