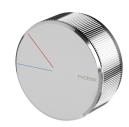

# AXIA

## AXIA SHOWER / WALL MIXER





# 72 Ø60



### **AVAILABLE IN**







117-7800-00 Chrome

117-7800-40 Brushed Nickel Matte Black

117-7800-10

### **INFORMATION**

Temperature Rating 1 - 55°C

Pressure Rating 150 - 500kPa





### MAINTENANCE AND CARE:

- All surfaces should be cleaned with mild liquid detergent or soap and water.
- Do not use cream cleaners or citrus based cleaning products, as they are abrasive.
- Use of unsuitable cleaning agents may damage the surface.
- Any damage caused in this way will not be covered by warranty.

Please visit https://www.phoenixtapware.com.au/warranty to view the full warranty



While we aim to ensure the specifications shown are correct at time of printing, Phoenix Tapware reserves the right to make modifications without prior notice. Always use the physical product measure