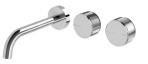

## AXIA WALL BASIN / BATH CURVED OUTLET HOSTESS SET 180MM

100

### **AVAILABLE IN**

117-1125-00 Chrome

Brushed Nickel Matte Black

117-1125-10