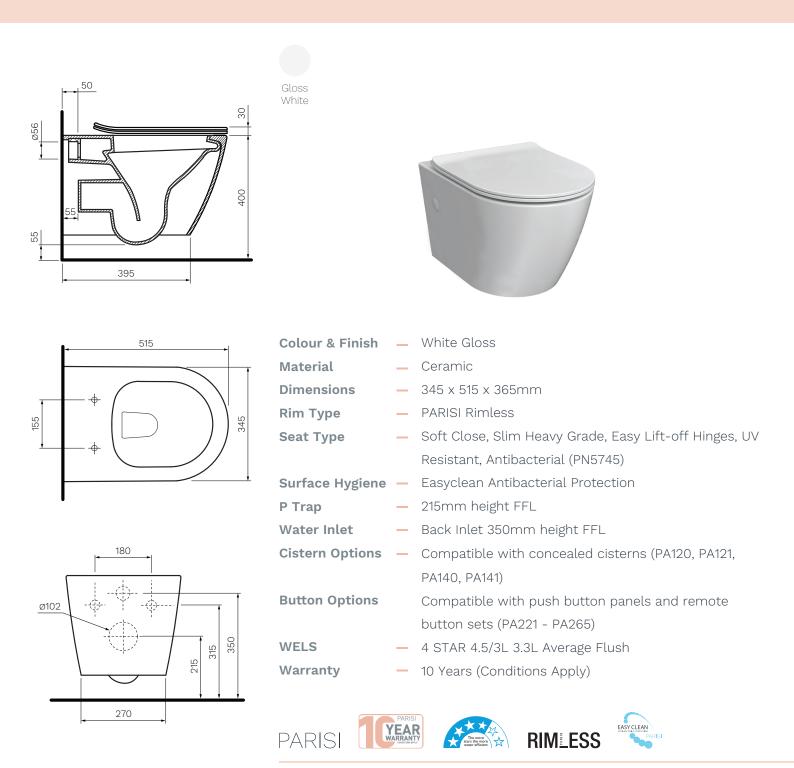

## Product Code: PN620

The innovative design of the PARISI Ellisse MKII Wall Hung Pan with RIMLESS technology projects water rather than the traditional flushing mechanism where water pours down the rim. Through the powerful delivery of water and open rim design, maximum cleaning of the inner bowl is achieved.

Note: Dimensions are in millimetres and nominal. They can vary according to material and manufacturing tolerances. Exact dimensions should be determined by measuring actual product. PARISI reserves the right to vary specifications without notice. February 2020\_V2