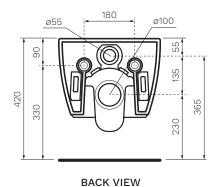

Argilla Carbone

**TOP VIEW** 

Colour & Finish

Gloss White, Milky White (01), Gloss Black (02), Lava Grey (05), Fango (07), Argilla (09), Carbone (22)

Material

Vitreous China

 $W \times D \times H$ 

360 x 540 x 320mm

**Rim Type** 

goclean®

**Seat Type** 

Soft Close, Slim Heavy Grade, Stainless steel hinges, Easy Lift-off (FLQKCW09)

P Trap

230mm height FFL

**Water Inlet** 

Back Inlet 365mm height FFL

**Cistern Options** 

Compatible with framed concealed cisterns

(PA120, PA121, PA140, PA141)

**Button Options** 

Compatible with push button panels and remote

button sets (PA221 - PA265)

**WELS** 

4 STAR 4.5/3L 3.1L Average Flush