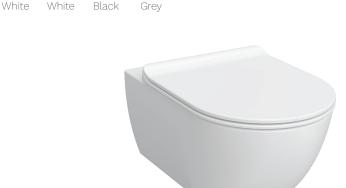

Argilla Carbone

**TOP VIEW** 

Colour & Finish

Gloss White, Milky White (01), Gloss Black (02), Lava Grey (05), Fango (07), Argilla (09), Carbone (22)

Material

Vitreous China

 $W \times D \times H$ 

360 x 540 x 320mm