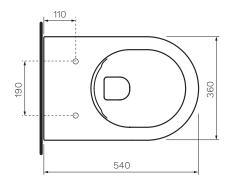

Argilla Carbone

**TOP VIEW** 

Colour & Finish

Gloss White, Milky White (01), Gloss Black (02), Lava Grey (05), Fango (07), Argilla (09), Carbone (22)

Material

Vitreous China

 $W \times D \times H$ 

360 x 540 x 320mm