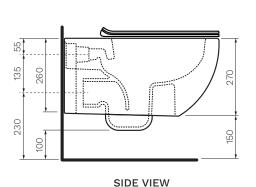

**Rim Type** 

goclean®

**Seat Type** 

Soft Close, Slim Heavy Grade, Stainless steel hinges, Easy Lift-off (FLQKCW09)

P Trap

230mm height FFL

**Water Inlet** 

Back Inlet 365mm height FFL

**Cistern Options** 

Compatible with framed concealed cisterns

(PA120, PA121, PA140, PA141)

**Button Options** 

Compatible with push button panels and remote

button sets (PA221 - PA265)

**WELS** 

4 STAR 4.5/3L 3.1L Average Flush