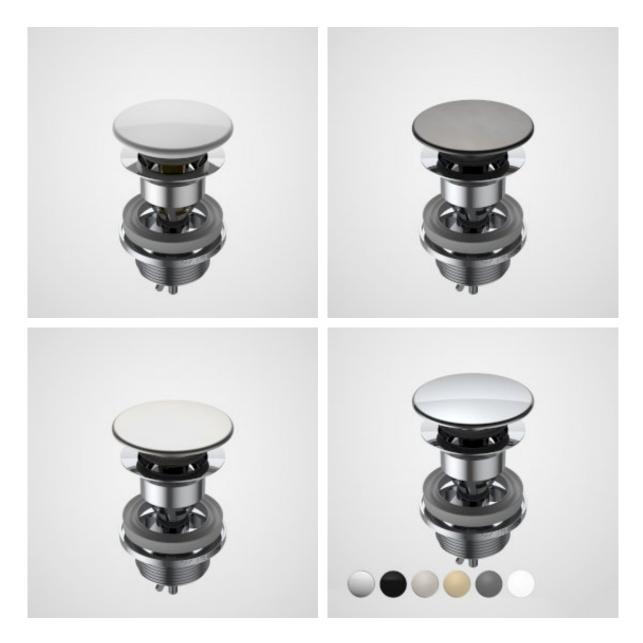

- Available in Chrome, Matte Black, PVD Brushed Nickel, PVD Brushed Brass, PVD Gunmetal - Match with Urbane II Basins

## **PRODUCT CODES**

| 687330C  | Urbane           | II Ba | sin Dom  | e Pop-Up | Plug  | &  | Waste -  | Chrome        | \$29.00*   |
|----------|------------------|-------|----------|----------|-------|----|----------|---------------|------------|
| 687330B  | Urbane           | II Ba | sin Dom  | e Pop-Up | Plug  | &  | Waste -  | Matte Black   | \$29.00*   |
| 687330BB | Urbane           | II Ba | sin Dom  | e Pop-Up | Plug  | &  | Waste -  | Brushed Brass | \$\$39.00* |
| 687330GM | Urbane           | II Ba | sin Dom  | e Pop-Up | Plug  | &  | Waste -  | Gunmetal      | \$39.00*   |
| 687330BN | Urbane<br>Nickel | II Ba | sin Dom  | e Pop-Up | Plug  | &  | Waste -  | Brushed       | \$39.00*   |
| 687330AW | Urbane           | II Ba | sin Dom  | e Pop-Up | Plug  | &  | Waste    |               | \$29.00*   |
| 687330SW | Urbane           | ll Ce | ramic Ba | sin Dom  | e Pop | -U | p Plua & | Waste - Whit  | e\$29.00*  |