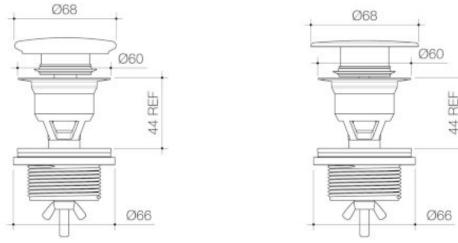

## **PRODUCT CODES**

| 687330C  | Urbane           | II Ba | sin Dom  | e Pop-Up | Plug  | &  | Waste -  | Chrome        | \$29.00*   |
|----------|------------------|-------|----------|----------|-------|----|----------|---------------|------------|
| 687330B  | Urbane           | II Ba | sin Dom  | e Pop-Up | Plug  | &  | Waste -  | Matte Black   | \$29.00*   |
| 687330BB | Urbane           | II Ba | sin Dom  | e Pop-Up | Plug  | &  | Waste -  | Brushed Brass | \$\$39.00* |
| 687330GM | Urbane           | II Ba | sin Dom  | e Pop-Up | Plug  | &  | Waste -  | Gunmetal      | \$39.00*   |
| 687330BN | Urbane<br>Nickel | II Ba | sin Dom  | e Pop-Up | Plug  | &  | Waste -  | Brushed       | \$39.00*   |
| 687330AW | Urbane           | II Ba | sin Dom  | e Pop-Up | Plug  | &  | Waste    |               | \$29.00*   |
| 687330SW | Urbane           | ll Ce | ramic Ba | sin Dom  | e Pop | -U | p Plua & | Waste - Whit  | e\$29.00*  |