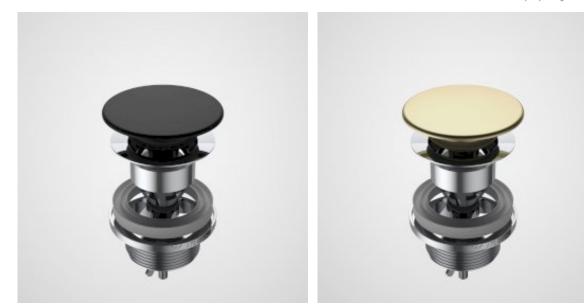

- Available in Chrome, Matte Black, PVD Brushed Nickel, PVD Brushed Brass, PVD Gunmetal - Match with Urbane II Basins

## **PRODUCT CODES**

| 687330C  | Urbane           | II Ba | sin Dom  | e Pop-Up | Plug  | &  | Waste -  | Chrome        | \$29.00*   |
|----------|------------------|-------|----------|----------|-------|----|----------|---------------|------------|
| 687330B  | Urbane           | II Ba | sin Dom  | e Pop-Up | Plug  | &  | Waste -  | Matte Black   | \$29.00*   |
| 687330BB | Urbane           | II Ba | sin Dom  | e Pop-Up | Plug  | &  | Waste -  | Brushed Brass | \$\$39.00* |
| 687330GM | Urbane           | II Ba | sin Dom  | e Pop-Up | Plug  | &  | Waste -  | Gunmetal      | \$39.00*   |
| 687330BN | Urbane<br>Nickel | II Ba | sin Dom  | e Pop-Up | Plug  | &  | Waste -  | Brushed       | \$39.00*   |
| 687330AW | Urbane           | II Ba | sin Dom  | e Pop-Up | Plug  | &  | Waste    |               | \$29.00*   |
| 687330SW | Urbane           | ll Ce | ramic Ba | sin Dom  | e Pop | -U | p Plua & | Waste - Whit  | e\$29.00*  |