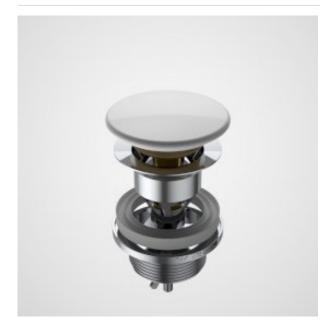

## CAROMA

URBANE II BASIN DOME POP-UP PLUG & WASTE

Available in a beautiful and highly durable palette of colour finishes that match the taps and showers, these Urbane II color kits allow you to customise your bathroom to your unique style and taste right down to the basin plugs and toilet hinges.

- Available in Chrome, Matte Black, PVD Brushed Nickel, PVD Brushed Brass, PVD Gunmetal - Match with Urbane II Basins