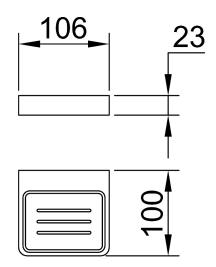

## stream | ine

www.streamlineproducts.com.au | Ph: 1300 735 352

Dimensions are in millimeters and are subject to manufacturing variations. Streamline reserves the right to vary specifications at any time without notice. Information provided within this specification sheet is correct at the date of printing. Please confirm all particulars with your sales consultant prior to purchase. Version: 1.1 - July 2017