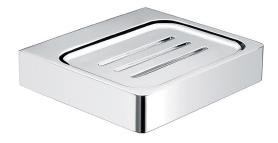

## **Eneo Soap Dish**

EN01

Finishes available: Chrome, Matte Black, Satin Nickel PVD, Rose Gold PVD, Brushed Rose Gold PVD, Brushed Brass PVD, Brushed Gun Metal.

By combining the square geometric form with the gentleness of curved corners, the Eneo soap dish has perfectly captured today's design trend. That trend is contemporary luxury. Contemporary, though the use of straight lines. Luxury, through generous proportions, softened edges and chrome plated brass construction.