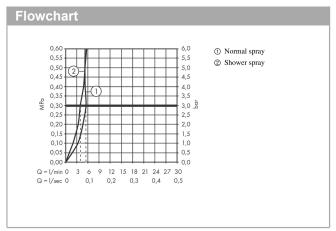

## product features

- · ComfortZone 210
- $^{\circ}$  swivel range adjustable in 4 steps 60°, 110°, 150° or 360°
- · laminar spray, shower spray
- lockable shower spray, spray returns through pressing spray diverter and spray returns automatically through handle closing
- · quick connect hose
- · maximum flow rate at 3 bar: 6 l/min
- · suitable for continuous flow water heaters
- · tap hole with Ø 35 mm required
- scope of supply: single lever kitchen mixer, connection hoses, fixing set, assembly instruction