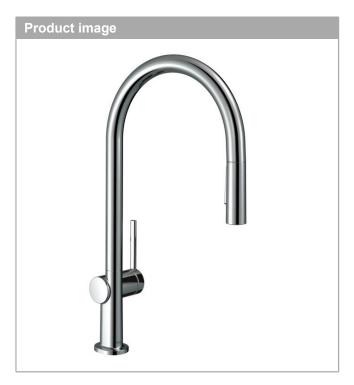

## Talis M54

Single lever kitchen mixer 210, pull-out spray, 2jet Surfaces: Chrome Article Number: 72800003

## product features

- · ComfortZone 210
- $^{\circ}$  swivel range adjustable in 4 steps 60°, 110°, 150° or 360°
- · laminar spray, shower spray
- lockable shower spray, spray returns through pressing spray diverter and spray returns automatically through handle closing
- · quick connect hose
- · maximum flow rate at 3 bar: 6 l/min
- · suitable for continuous flow water heaters
- · tap hole with Ø 35 mm required
- scope of supply: single lever kitchen mixer, connection hoses, fixing set, assembly instruction