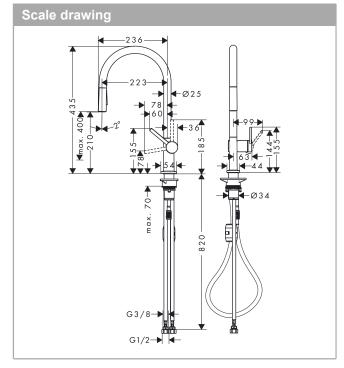

## product features

- · ComfortZone 210
- $^{\circ}$  swivel range adjustable in 4 steps 60°, 110°, 150° or 360°
- · laminar spray, shower spray
- lockable shower spray, spray returns through pressing spray diverter and spray returns automatically through handle closing
- · quick connect hose
- · maximum flow rate at 3 bar: 6 l/min
- · suitable for continuous flow water heaters
- · tap hole with Ø 35 mm required
- scope of supply: single lever kitchen mixer, connection hoses, fixing set, assembly instruction