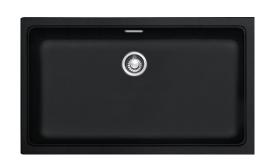

# **KUBUS FRAGRANITE**

## KBG110-740NYX

#### **PRODUCT INFORMATION**

| Installation     | Undermount              |
|------------------|-------------------------|
| Dimensions       | 802 x 460mm             |
| Cabinet Base     | 900mm                   |
| Bowl Size        | 720 x 390 x 200mm / 56L |
| Bowl Radius      | 25mm                    |
| Cut-Out Size     | Template                |
| Cut-Out Template | Yes                     |
| Waste Outlet     | Semi Integrated Waste   |
| Overflow         | Yes                     |
| Tap Holes        | No                      |
| Remote Waste     | No                      |
| Finish           | Fragranite              |
| Warranty         | 50 Years                |