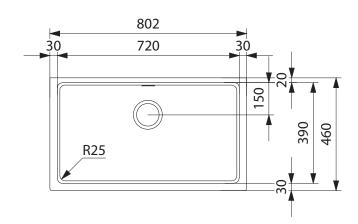

#### **PRODUCT INFORMATION**

| Installation     | Undermount              |
|------------------|-------------------------|
| Dimensions       | 802 x 460mm             |
| Cabinet Base     | 900mm                   |
| Bowl Size        | 720 x 390 x 200mm / 56L |
| Bowl Radius      | 25mm                    |
| Cut-Out Size     | Template                |
| Cut-Out Template | Yes                     |
| Waste Outlet     | Semi Integrated Waste   |
| Overflow         | Yes                     |
| Tap Holes        | No                      |
| Remote Waste     | No                      |
| Finish           | Fragranite              |
| Warranty         | 50 Years                |

**NOTE:** Cut-out dimensions are a guide only, please use the actual sink as your template.