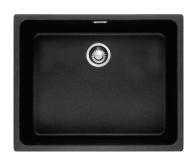

# **KUBUS FRAGRANITE**

## KBG110-500NYX

### **PRODUCT INFORMATION**

| Installation     | Undermount              |
|------------------|-------------------------|
| Dimensions       | 540 x 440mm             |
| Cabinet Base     | 600mm                   |
| Bowl Size        | 500 x 400 x 200mm / 40L |
| Bowl Radius      | 25mm                    |
| Cut-Out Size     | Template                |
| Cut-Out Template | Yes                     |
| Waste Outlet     | Semi Integrated Waste   |
| Overflow         | Yes                     |
| Tap Holes        | No                      |
| Remote Waste     | No                      |
| Finish           | Fragranite              |
| Warranty         | 50 Years                |