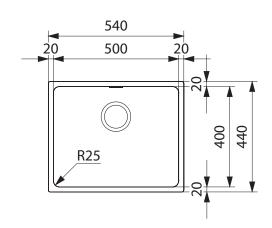

### **PRODUCT INFORMATION**

| Installation     | Undermount              |
|------------------|-------------------------|
| Dimensions       | 540 x 440mm             |
| Cabinet Base     | 600mm                   |
| Bowl Size        | 500 x 400 x 200mm / 40L |
| Bowl Radius      | 25mm                    |
| Cut-Out Size     | Template                |
| Cut-Out Template | Yes                     |
| Waste Outlet     | Semi Integrated Waste   |
| Overflow         | Yes                     |
| Tap Holes        | No                      |
| Remote Waste     | No                      |
| Finish           | Fragranite              |
| Warranty         | 50 Years                |

**NOTE:** Cut-out dimensions are a guide only, please use the actual sink as your template.