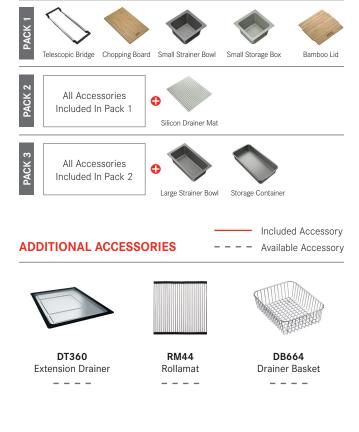

## ALL-IN ACCESSORIES (AVAILABLE)

#### Food Preparation Centre 18/10 Stainless Steel Steel Sound Pads Centre Presenter Hidden Pads Centre C

BARE SINK OPTION AND SOME SINK & TAP PACKAGES DO NOT INCLUDE ACCESSORIES. PLEASE CHAT TO YOUR SALES CONSULTANT FOR FURTHER INFORMATION.