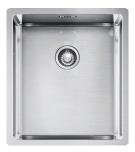

#### **PRODUCT INFORMATION**

| Installation     | Topmount/Flushmount/Undermount |
|------------------|--------------------------------|
| Dimensions       | 400 x 450mm                    |
| Cabinet Base     | 450mm                          |
| Bowl Size        | 360 x 410 x 200mm/29L          |
| Bowl Radius      | 12mm                           |
| Cut-Out Size     | Template                       |
| Cut-Out Template | Yes                            |
| Waste Outlet     | Semi Integrated Waste          |
| Overflow         | Yes                            |
| Tap Holes        | No                             |
| Remote Waste     | No                             |
| Finish           | Stainless Steel                |
| Warranty         | 50 Years                       |