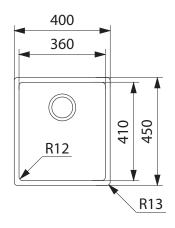

#### **PRODUCT INFORMATION**

| Installation     | Topmount/Flushmount/Undermount |
|------------------|--------------------------------|
| Dimensions       | 400 x 450mm                    |
| Cabinet Base     | 450mm                          |
| Bowl Size        | 360 x 410 x 200mm/29L          |
| Bowl Radius      | 12mm                           |
| Cut-Out Size     | Template                       |
| Cut-Out Template | Yes                            |
| Waste Outlet     | Semi Integrated Waste          |
| Overflow         | Yes                            |
| Tap Holes        | No                             |
| Remote Waste     | No                             |
| Finish           | Stainless Steel                |
| Warranty         | 50 Years                       |

**NOTE:** Cut-out dimensions are a guide only, please use the actual sink as your template.