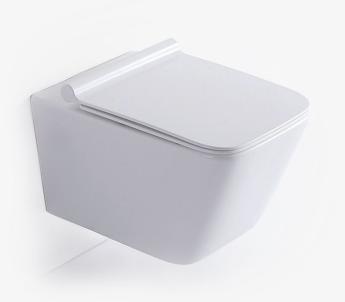

# In-wall, wall hung odourless toilet suite

Form, from the Milu Odourless range is an in-wall toilet that has strong and minimal design with clean rectangular lines.

The toilet features a patented in-built ventilation system that quietly extracts odours from the toilet bowl and discharges them directly into the sewer before they can be released into the bathroom.

The Milu Odourless range is manufactured in high quality vitreous china and incorporates rimless flush technology, making the toilets easy to clean and maintain.