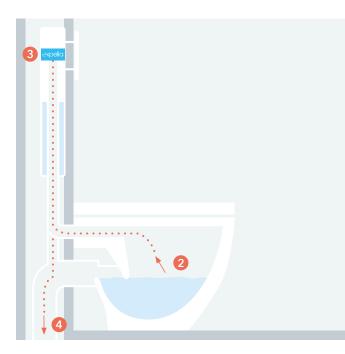

#### **HOW IT WORKS**

- Expella's patented Odour Control Device (OCD) is hidden inside the cistern, it is activated by either a:\*
  - Light switch\*
  - Manual switch\*
  - Automatic sensor switch.\*

2 The OCD contains an in-built extraction fan that draws odours from the bowl through the flush pipe.

3 Odours pass through the OCD, opening a non return valve that prevents odours returning.

4 Odours are discharged to the sewer.

\* Switching not included

Patent: AU2007204583, AU2018000006