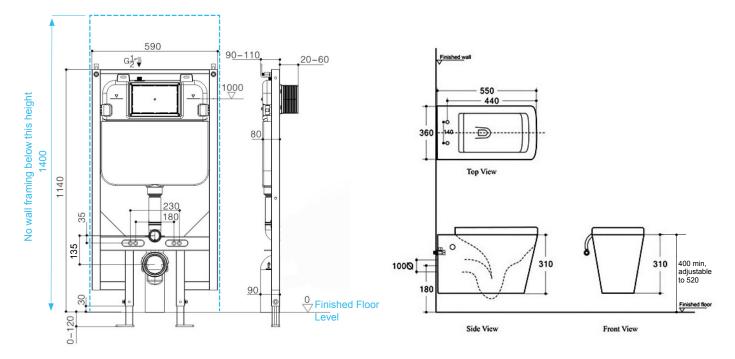

| 00            | 00                  |
| Flush plate options | Round black                                                                   | Round chrome  | Round white         |
|                     | $\bigcirc \bigcirc$                                                           | 00            | $\bigcirc \bigcirc$ |
|                     | Soft black                                                                    | Soft chrome   | Soft white          |
|                     |                                                                               |               |                     |
|                     | Square black                                                                  | Square chrome | Square white        |





### DIMENSIONS AND SET-OUT (all measurement specified in millimetres)

#### **HOW IT WORKS**



- Expella's patented Odour Control Device (OCD) is hidden inside the cistern, it is activated by either a:\*
  - Light switch\*
  - Manual switch\*
  - Automatic sensor switch.\*

2 The OCD contains an in-built extraction fan that draws odours from the bowl through the flush pipe.

3 Odours pass through the OCD, opening a non return valve that prevents odours returning.

4 Odours are discharged to the sewer.

\* Switching not included





Patent: AU2007204583, AU2018000006