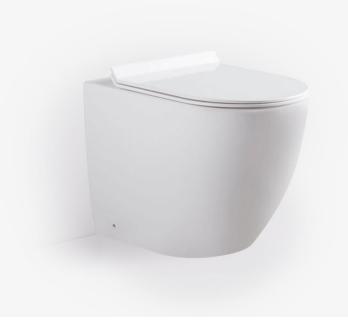

# In-wall, floor mounted odourless toilet suite

Crest from the Milu Odourless range is an elegantly curved, in-wall toilet with soft modern lines.

The toilet features a patented in-built ventilation system that quietly extracts odours from the toilet bowl and discharges them directly into the sewer before they can be released into the bathroom.