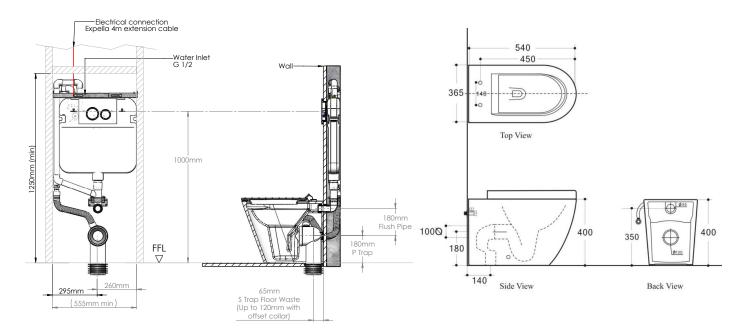

| Round black                                                                   | Round chrome  | Round white  |
|                     |                                                                               |               |              |
|                     | Soft black                                                                    | Soft chrome   | Soft white   |
|                     |                                                                               |               |              |
|                     | Square black                                                                  | Square chrome | Square white |

## **CREST**

In-wall, floor mounted odourless toilet suite

### **DIMENSIONS AND SET-OUT** (all measurement specified in millimetres)



#### **HOW IT WORKS**



- 1 Expella's patented Odour Control Device (OCD) is hidden inside the cistern, it is activated by either a:\*
  - Light switch\*
  - Manual switch\*
  - Automatic sensor switch.\*
- 2 The OCD contains an in-built extraction fan that draws odours from the bowl through the flush pipe.
- 3 Odours pass through the OCD, opening a non return valve that prevents odours returning.
- 4 Odours are discharged to the sewer.

\* Switching not included



Patent: AU2007204583, AU2018000006