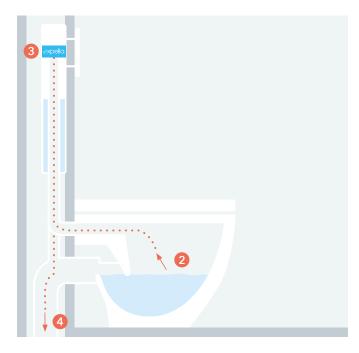

#### **HOW IT WORKS**

- 1 Expella's patented Odour Control Device (OCD) is hidden inside the cistern, it is activated by either a:\*
  - Light switch\*
  - Manual switch\*
  - Automatic sensor switch.\*
- 2 The OCD contains an in-built extraction fan that draws odours from the bowl through the flush pipe.
- 3 Odours pass through the OCD, opening a non return valve that prevents odours returning.
- 4 Odours are discharged to the sewer.