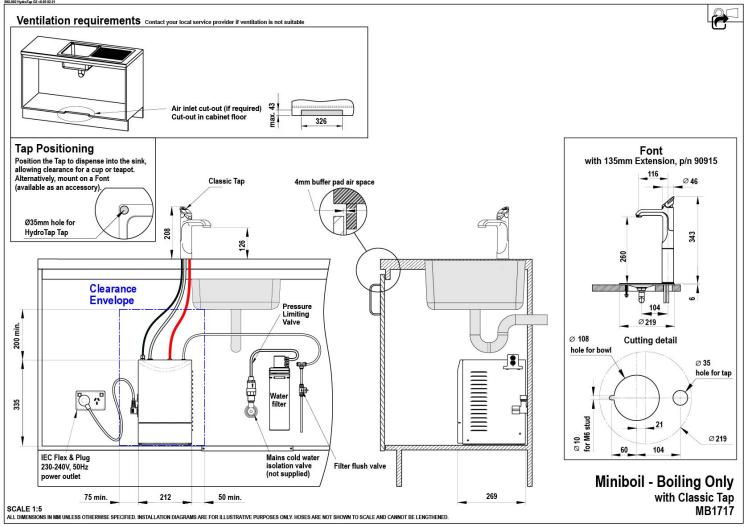

### Installation Requirements

https://www.zipwater.com/shop/hydrotap/zip-hydrotap-miniboil-b-ht1717Z00/zip-hydrotap-miniboil-b-ht1717Z00

#### Zip HydroTap Miniboil B Classic Tap Chrome | Zip Water

1. Installation and connection of your Zip HydroTap must be carried out by a qualified person, observing national and local regulations. 2. You will require suitable mains electrical and drinking water connections, plus waste water drainage all within 1.5 metres of the product. 3. HydroTap is air-cooled so discrete cabinetry cut-outs are required for ventilation. 4. Installation on most bench tops is straightforward however some stone bench tops may require a specialised cutting service. 5. If you live in a hard water area, we recommend installation of a Zip scale filtration kit. 6. Installation by Zip Professional Service can be arranged with a phone call or through www.zipwater.com

#### Installation Detail