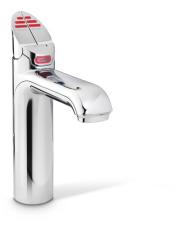

# ZIP HYDROTAP MINIBOIL B CLASSIC TAP CHROME

BOILING

FILTERED

## Order Code MB1717Z00

Zip HydroTap Miniboil, Boiling, Filtered water appliance featuring a stylish touch activated tap and a compact under bench command centre with externally mounted water filtration.

| Manufacturing<br>Code | MB1717Z00   |
|-----------------------|-------------|
| Capacity              | Residential |

| Тар                          | Zip HydroTap Miniboil CLASSIC Tap (Chrome)                     |
|------------------------------|----------------------------------------------------------------|
| Water Pressure               | Min 170kPa - Max 700kPa                                        |
| Water Connection             | 1/2" BSP (G1/2)                                                |
| Water Supply<br>Requirements | Cold                                                           |
| Water Valves                 | Integrated 500kPa Pressure limiting valve and Dual Check Valve |
| Power Rating                 | 1.35kW 220-240V 50Hz                                           |
| Power Supply                 | 1 x 10 Amp socket outlet                                       |
| Dimensions                   | W212mm x D269mm x H338mm                                       |
| Product Approvals            | WaterMark, RCM                                                 |
| Warranty                     | 12 months                                                      |
|                              |                                                                |