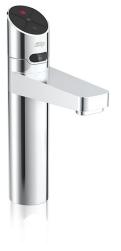

## HYDROTAP G5 B ELITE PLUS CHROME

BOILING

FILTERED

Zip HydroTap Design Range Boiling, Filtered water system features a single under bench command centre including full colour interactive touch screen display with pin code protection and customisable settings including boiling water safety mode, 2 energy saving modes including ON/OFF timers and 2 hour sleep mode, SteriTouch® antimicrobial protection impregnated into key water paths for enhanced hygiene, and 0.2 micron water filtration.

| Manufacturing<br>Code | H5E786Z00AU |
|-----------------------|-------------|
| Capacity              | Residential |

| Тар                          | Zip HydroTap Design Range ELITE PLUS Tap (Chrome)                              |
|------------------------------|--------------------------------------------------------------------------------|
| Water Pressure               | Min 250kPa - Max 700kPa                                                        |
| Water Connection             | 1/2" BSP (G1/2)                                                                |
| Water Supply<br>Requirements | Cold                                                                           |
| Water Valves                 | Integrated 500kPa Pressure limiting valve and Dual Check Valve                 |
| Power Rating                 | 1.35kW 220-240V 50Hz                                                           |
| Power Supply                 | 1 x 10 Amp socket outlet                                                       |
| Dimensions                   | W280mm x D313mm x H333mm                                                       |
| Product Approvals            | WaterMark, RCM, ARC                                                            |
| Warranty                     | 5 years (appliance warranty 36 months plus additional 24 months tank warranty) |
|                              |                                                                                |