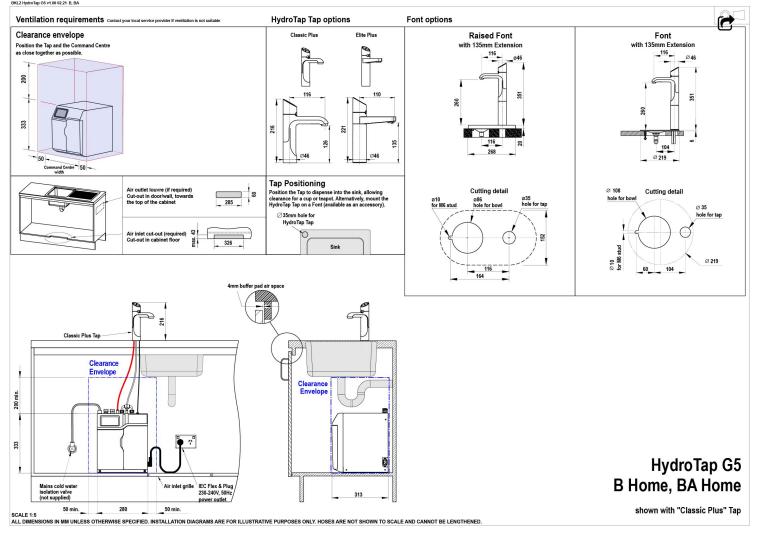

## Installation Requirements

1. Installation and connection of your Zip HydroTap must be carried out by a qualified person, observing national and local regulations. 2. You will require suitable mains electrical and drinking water connections, plus waste water drainage all within 1.5 metres of the product. 3. HydroTap is air-cooled so discrete cabinetry cut-outs are required for ventilation. 4. Installation on most bench tops is straightforward however some stone bench tops may require a specialised cutting service. 5. If you live in a hard water area, we recommend installation of a Zip scale filtration kit. 6. Installation by Zip Professional Service can be arranged with a phone call or through www.zipwater.com

## Installation Detail