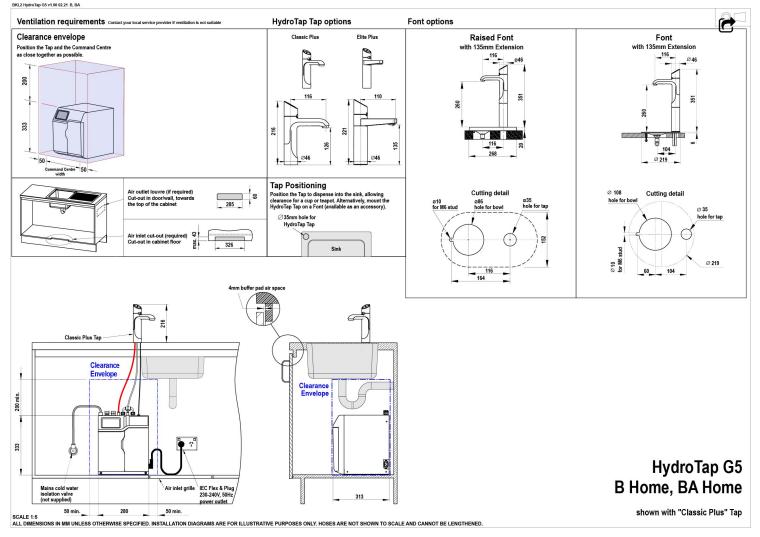

## Installation Requirements

1. Installation and connection of your Zip HydroTap must be carried out by a qualified person, observing national and local regulations. 2. You will require suitable mains electrical and drinking water connections, plus waste water drainage all within 1.5 metres of the product. 3. HydroTap is air-cooled so discrete cabinetry cut-outs are required for ventilation. 4. Installation on most bench tops is straightforward however some stone bench tops may require a specialised cutting service. 5. If you live in a hard water area, we recommend installation of a Zip scale filtration kit. 6. Installation by Zip Professional Service can be arranged with a phone call or through www.zipwater.com

## Installation Detail