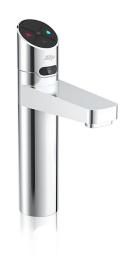

## HYDROTAP G5 BA ELITE PLUS CHROME

**BOILING** 

**AMBIENT** 

**FILTERED** 

| Тар                          | Zip HydroTap Design Range ELITE PLUS Tap (Chrome)                              |
|------------------------------|--------------------------------------------------------------------------------|
| Water Pressure               | Min 250kPa - Max 700kPa                                                        |
| Water Connection             | 1/2" BSP (G1/2)                                                                |
| Water Supply<br>Requirements | Cold                                                                           |
| Water Valves                 | Integrated 500kPa Pressure limiting valve and Dual Check Valve                 |
| Power Rating                 | 1.35kW 220-240V 50Hz                                                           |
| Power Supply                 | 1 x 10 Amp socket outlet                                                       |
| Dimensions                   | W280mm x D313mm x H333mm                                                       |
| Product Approvals            | WaterMark, RCM, ARC                                                            |
| Warranty                     | 5 years (appliance warranty 36 months plus additional 24 months tank warranty) |