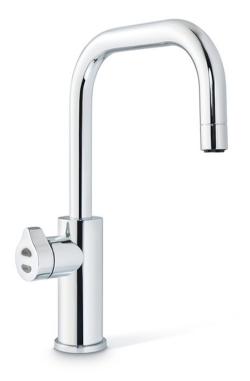

## HYDROTAP G5 B CUBE CHROME

**BOILING** 

**FILTERED** 

## Order Code H53786Z00AU

Zip HydroTap Design Range Boiling, Filtered water system features a single under bench command centre including full colour interactive touch screen display with pin code protection and customisable settings including boiling water safety mode, 3 energy saving modes including ON/OFF timers and 2 hour sleep mode, SteriTouch® antimicrobial protection impregnated into key water paths for enhanced hygiene, and 0.2 micron water filtration.

| Manufacturing Code | H53786Z00AU |
|--------------------|-------------|
| Capacity           | Residential |

| Тар                       | Zip HydroTap Design Range CUBE Tap (Chrome)                                    |
|---------------------------|--------------------------------------------------------------------------------|
| Water Pressure            | Min 170kPa - Max 700kPa                                                        |
| Water Connection          | 1/2" BSP (G1/2)                                                                |
| Water Supply Requirements | Cold                                                                           |
| Water Valves              | Integrated 500kPa Pressure limiting valve and Dual Check Valve                 |
| Power Rating              | 1.35kW 220-240V 50Hz                                                           |
| Power Supply              | 1 x 10 Amp socket outlet                                                       |
| Dimensions                | W280mm x D313mm x H333mm                                                       |
| Product Approvals         | WaterMark, RCM                                                                 |
| Warranty                  | 5 years (appliance warranty 36 months plus additional 24 months tank warranty) |
|                           |                                                                                |