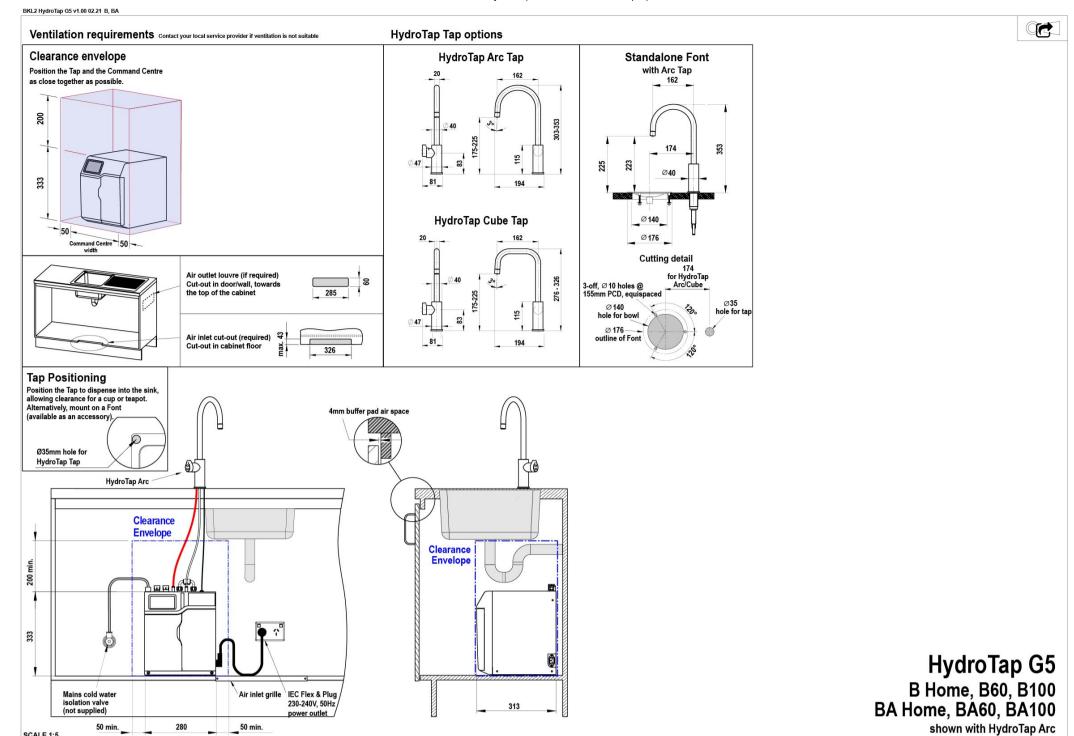

## Installation Requirements

'1. Installation and connection of your Zip HydroTap must be carried out by a qualified person, observing national and local regulations.2. You will require suitable mains electrical and drinking water connections, plus waste water drainage all within 1.5 metres of the product.3. HydroTap is air-cooled so discrete cabinetry cut-outs are required for ventilation.4. Installation on most bench tops is straightforward however some stone bench tops may require a specialised cutting service.5. If you live in a hard water area, we recommend installation of a Zip scale filtration kit.6. Installation by Zip Professional Service can be arranged with a phone call or through www.zipwater.com'

Installation Detail

ALL DIMENSIONS IN MM UNLESS OTHERWISE SPECIFIED. INSTALLATION DIAGRAMS ARE FOR ILLUSTRATIVE PURPOSES ONLY. HOSES ARE NOT SHOWN TO SCALE AND CANNOT BE LENGTHENED.