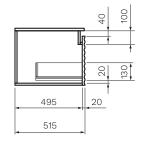

Black Walnut

**Colour & Finish** — Black Walnut (BW)

**Material** — Premium Moisture-resistant joinery, Natural solid

veneer, Natural marble bench top

**Dimensions –** 800 x 520 x 418mm

**Doors / Drawers** — 1 Drawer