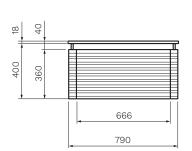

Black Walnut

**Colour & Finish** — Black Walnut (BW)

**Material** — Premium Moisture-resistant joinery, Natural solid

veneer, Natural marble bench top

**Dimensions –** 800 x 520 x 418mm

**Doors / Drawers** — 1 Drawer