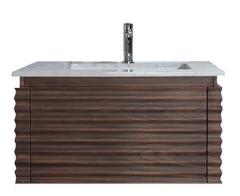

## Loom 800 Wall Cabinet and Wash Basin

Product Code: LM-800-BW

The Loom collection is handcrafted and inspired by the process of weaving cloth and consists of bathroom vanities, mirrors and a matching side cabinet, setting itself apart with its beautiful textured design. Available in 3 sizes, 800mm and 1200mm with a single ceramic bowl and single drawer, and 1400mm with twin ceramic bowls and double drawers, with the undercounter bowls enveloped by a natural marble bench top.

Black Walnut

**Colour & Finish** — Black Walnut (BW)

**Material** — Premium Moisture-resistant joinery, Natural solid

veneer, Natural marble bench top

**Dimensions –** 800 x 520 x 418mm

**Doors / Drawers** — 1 Drawer

Tap Holes — 1

Overflow — Integrated

**Basin** — Single undercounter ceramic

Waste Outlet – 32mm Universal Plug & Waste to be ordered

separately (TA3240 or TA4032)

**Features** — Soft-Close Function, Finger-pull handle