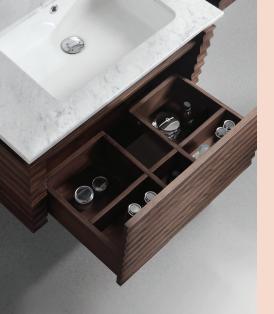

## Loom 800 Wall Cabinet and Wash Basin

Product Code: LM-800-BW

The Loom collection is handcrafted and inspired by the process of weaving cloth and consists of bathroom vanities, mirrors and a matching side cabinet, setting itself apart with its beautiful textured design. Available in 3 sizes, 800mm and 1200mm with a single ceramic bowl and single drawer, and 1400mm with twin ceramic bowls and double drawers, with the undercounter bowls enveloped by a natural marble bench top.

Tap Holes — 1

Overflow — Integrated

**Basin** — Single undercounter ceramic

Waste Outlet – 32mm Universal Plug & Waste to be ordered

separately (TA3240 or TA4032)

**Features** — Soft-Close Function, Finger-pull handle