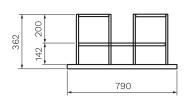

Black Walnut

**Colour & Finish** — Black Walnut (BW)

**Material** — Premium Moisture-resistant joinery, Natural solid

veneer, Natural marble bench top

**Dimensions –** 800 x 520 x 418mm

**Doors / Drawers** — 1 Drawer

Tap Holes — 1

Overflow — Integrated

**Basin** — Single undercounter ceramic

Waste Outlet – 32mm Universal Plug & Waste to be ordered

separately (TA3240 or TA4032)

**Features** — Soft-Close Function, Finger-pull handle