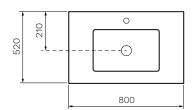

Black Walnut

**Colour & Finish** — Black Walnut (BW)

**Material** — Premium Moisture-resistant joinery, Natural solid

veneer, Natural marble bench top

**Dimensions –** 800 x 520 x 418mm

**Doors / Drawers** — 1 Drawer