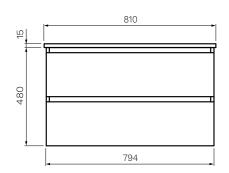

Sahara

Tabacco

Sand Plus

Colour & Finish —

Gloss White (GW), Sahara (SH), Tabacco (TA),

Sand Plus (SP)

**Material** — Multi-Wood Premium Joinery

**W x D x H –** 810 x 360 x 495mm

**Doors / Drawers** — 2 Drawers

**Tap Holes** — 0, 1

Overflow — Integrated

**Basin** — Ceramic Basin Top

Waste Outlet – 32mm Universal Plug & Waste to be ordered

separately (TA3240 or TA4032)

**Features** — Soft-Close Function, Finger-pull handle