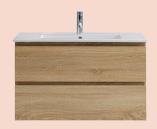

## Evo Slim 800 Wall Mounted Cabinet with Ceramic Top

Product Code: ES-800-XX (NTH), ES-801-XX (1TH)

(see colour codes below)

The Evo Wall Mounted Cabinet with Ceramic Top provides both optimum craftsmanship and luxurious design. The premium moisture resistant Multi-wood joinery ensures long lasting durability whilst the matching laminate timber internal finish provides a stylish and sophisticated vanity.

Sahara

Tabacco

Sand Plus

Colour & Finish —

Gloss White (GW), Sahara (SH), Tabacco (TA),

Sand Plus (SP)

**Material** — Multi-Wood Premium Joinery

**W x D x H –** 810 x 360 x 495mm