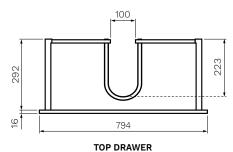

**Doors / Drawers** — 2 Drawers

**Tap Holes** — 0, 1

Overflow — Integrated

**Basin** — Ceramic Basin Top

Waste Outlet – 32mm Universal Plug & Waste to be ordered

separately (TA3240 or TA4032)

**Features** — Soft-Close Function, Finger-pull handle