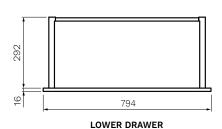

**Doors / Drawers** — 2 Drawers

**Tap Holes** — 0, 1

Overflow — Integrated

**Basin** — Ceramic Basin Top

Waste Outlet – 32mm Universal Plug & Waste to be ordered

separately (TA3240 or TA4032)

**Features** — Soft-Close Function, Finger-pull handle