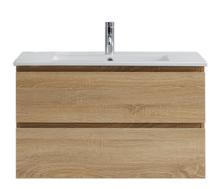

## Evo Slim 800 Wall Mounted Cabinet with Ceramic Top

Product Code: ES-800-XX (NTH), ES-801-XX (1TH)

(see colour codes below)

The Evo Wall Mounted Cabinet with Ceramic Top provides both optimum craftsmanship and luxurious design. The premium moisture resistant Multi-wood joinery ensures long lasting durability whilst the matching laminate timber internal finish provides a stylish and sophisticated vanity.

Sahara

Tabacco

Sand Plus

Colour & Finish —

Gloss White (GW), Sahara (SH), Tabacco (TA),

Sand Plus (SP)

**Material** — Multi-Wood Premium Joinery

**W x D x H –** 810 x 360 x 495mm

**Doors / Drawers** — 2 Drawers

**Tap Holes** — 0, 1

Overflow — Integrated

**Basin** — Ceramic Basin Top

Waste Outlet – 32mm Universal Plug & Waste to be ordered

separately (TA3240 or TA4032)

**Features** — Soft-Close Function, Finger-pull handle