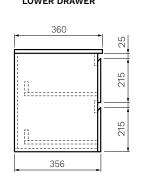

Sahara

Tabacco

Sand Plus

Colour & Finish —

Gloss White (GW), Sahara (SH), Tabacco (TA),

Sand Plus (SP)

**Material** — Multi-Wood Premium Joinery

**W x D x H –** 810 x 360 x 495mm

**Doors / Drawers** — 2 Drawers

**Tap Holes** — 0, 1

Overflow — Integrated

**Basin** — Ceramic Basin Top

Waste Outlet – 32mm Universal Plug & Waste to be ordered

separately (TA3240 or TA4032)

**Features** — Soft-Close Function, Finger-pull handle