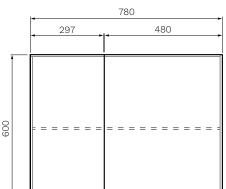

Colour & Finish Sahara (SH), Tabacco (TA), Moka (MK), Sand Plus (SP)

**Material** Multi-wood Premium Joinery

 $W \times D \times H$ 780 x 135 x 600mm

Doors / Drawers — 2 Doors

**Features** Soft close function