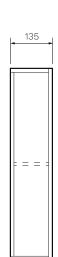

Colour & Finish Sahara (SH), Tabacco (TA), Moka (MK), Sand Plus (SP)

**Material** Multi-wood Premium Joinery

 $W \times D \times H$ 780 x 135 x 600mm

Doors / Drawers — 2 Doors

**Features** Soft close function