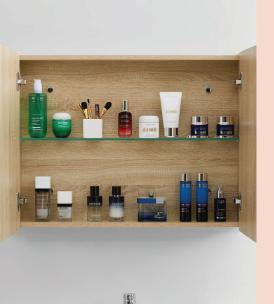

## Evo 800 Mirror Storage

Product Code: E-800MS-XX

(see colour codes below)

The Evo Mirror Storage provides both optimum craftsmanship and luxurious design. The premium moisture resistant Multi-wood joinery ensures long lasting durability whilst the laminate timber internal finish provides a stylish and sophisticated mirror storage.

Internal Laminate Timber Surface Finish with Glass Shelves

Warranty 10 Years on Cabinetry, 12 Months on Mirrors