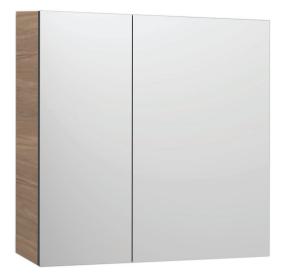

## Evo 800 Mirror Storage

Product Code: E-800MS-XX

(see colour codes below)

The Evo Mirror Storage provides both optimum craftsmanship and luxurious design. The premium moisture resistant Multi-wood joinery ensures long lasting durability whilst the laminate timber internal finish provides a stylish and sophisticated mirror storage.

Colour & Finish Sahara (SH), Tabacco (TA), Moka (MK), Sand Plus (SP)

**Material** Multi-wood Premium Joinery

 $W \times D \times H$ 780 x 135 x 600mm

Doors / Drawers — 2 Doors

**Features** Soft close function

Internal Laminate Timber Surface Finish with Glass Shelves

Warranty 10 Years on Cabinetry, 12 Months on Mirrors