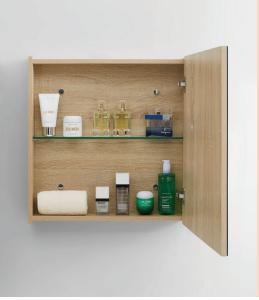

## Evo 600 Mirror Storage

Product Code: E-600MS-XX

(see colour codes below)

The Evo Mirror Storage provides both optimum craftsmanship and luxurious design. The premium moisture resistant Multi-wood joinery ensures long lasting durability whilst the laminate timber internal finish provides a stylish and sophisticated mirror storage.

**Features** 

Soft close function

Internal

Laminate Timber Surface Finish with Glass Shelves

Warranty

10 Years on Cabinetry, 12 Months on Mirrors

Care and Maintenance:

Use a soft cloth, lint-free cloth or chamois leather that has been rinsed in warm water and wrung out well, and gently buff with a clean, dry cloth. Do not use glass or window cleaner or any other chemicals, as they may damage the silver coating and cause brown marks.