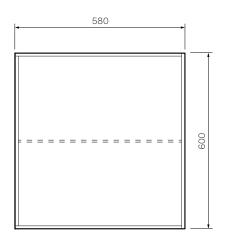

Sahara Tabacco

Colour & Finish

Sahara (SH), Tabacco (TA), Moka (MK), Sand Plus (SP)

Material

Multi-wood Premium Joinery

 $W \times D \times H$ 

580 x 135 x 600mm

Doors / Drawers — 1 Door