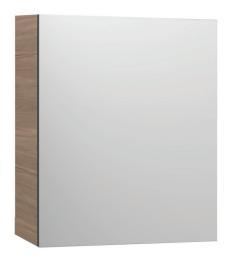

## Evo 600 Mirror Storage

Product Code: E-600MS-XX

(see colour codes below)

The Evo Mirror Storage provides both optimum craftsmanship and luxurious design. The premium moisture resistant Multi-wood joinery ensures long lasting durability whilst the laminate timber internal finish provides a stylish and sophisticated mirror storage.

Sahara Tabacco

Colour & Finish

Sahara (SH), Tabacco (TA), Moka (MK), Sand Plus (SP)

Material

Multi-wood Premium Joinery

 $W \times D \times H$ 

580 x 135 x 600mm

Doors / Drawers — 1 Door

**Features** 

Soft close function

Internal

Laminate Timber Surface Finish with Glass Shelves

Warranty

10 Years on Cabinetry, 12 Months on Mirrors

Care and Maintenance:

Use a soft cloth, lint-free cloth or chamois leather that has been rinsed in warm water and wrung out well, and gently buff with a clean, dry cloth. Do not use glass or window cleaner or any other chemicals, as they may damage the silver coating and cause brown marks.