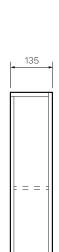

Sahara Tabacco

Colour & Finish

Sahara (SH), Tabacco (TA), Moka (MK), Sand Plus (SP)

Material

Multi-wood Premium Joinery

 $W \times D \times H$ 

580 x 135 x 600mm

Doors / Drawers — 1 Door