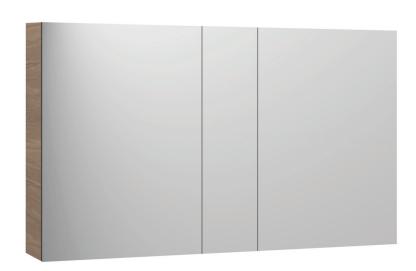

## Evo 1200 Mirror Storage

Product Code: E-1200MS-XX

(see colour codes below)

The Evo Mirror Storage provides both optimum craftsmanship and luxurious design. The premium moisture resistant Multi-wood joinery ensures long lasting durability whilst the laminate timber internal finish provides a stylish and sophisticated mirror storage.

Sahara Tabacco

Colour & Finish - Sahara (SH), Tabacco (TA), Moka (MK), Sand Plus (SP)

Material Multi-wood Premium Joinery

 $W \times D \times H$ 1180 x 135 x 600mm

Doors / Drawers — 2 Doors

**Features** Soft close function

Internal Laminate Timber Surface Finish with Glass Shelves

Warranty 10 Years on Cabinetry, 12 Months on Mirrors