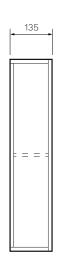

Sahara Tabacco

Colour & Finish - Sahara (SH), Tabacco (TA), Moka (MK), Sand Plus (SP)

Material Multi-wood Premium Joinery

 $W \times D \times H$ 1180 x 135 x 600mm

Doors / Drawers — 2 Doors

**Features** Soft close function