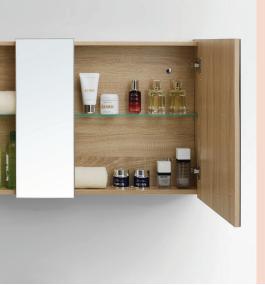

## Evo 1200 Mirror Storage

Product Code: E-1200MS-XX

(see colour codes below)

The Evo Mirror Storage provides both optimum craftsmanship and luxurious design. The premium moisture resistant Multi-wood joinery ensures long lasting durability whilst the laminate timber internal finish provides a stylish and sophisticated mirror storage.

Internal Laminate Timber Surface Finish with Glass Shelves

Warranty 10 Years on Cabinetry, 12 Months on Mirrors