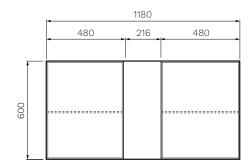

Sahara Tabacco

Colour & Finish - Sahara (SH), Tabacco (TA), Moka (MK), Sand Plus (SP)

Material Multi-wood Premium Joinery

 $W \times D \times H$ 1180 x 135 x 600mm

Doors / Drawers — 2 Doors

**Features** Soft close function