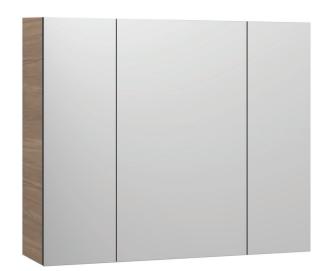

## Evo 1000 Mirror Storage

Product Code: E-1000MS-XX

(see colour codes below)

The Evo Mirror Storage provides both optimum craftsmanship and luxurious design. The premium moisture resistant Multi-wood joinery ensures long lasting durability whilst the laminate timber internal finish provides a stylish and sophisticated mirror storage.

Sahara Tabacco

Colour & Finish Sahara (SH), Tabacco (TA), Moka (MK), Sand Plus (SP)

**Material** Multi-wood Premium Joinery

 $W \times D \times H$ 980 x 135 x 600mm

Doors / Drawers — 3 Doors

**Features** Soft close function

Internal Laminate Timber Surface Finish with Glass Shelves

Warranty 10 Years on Cabinetry, 12 Months on Mirrors