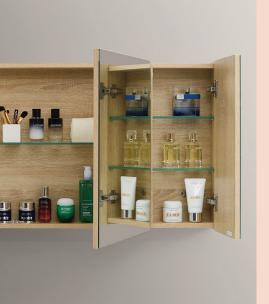

## Evo 1000 Mirror Storage

Product Code: E-1000MS-XX

(see colour codes below)

The Evo Mirror Storage provides both optimum craftsmanship and luxurious design. The premium moisture resistant Multi-wood joinery ensures long lasting durability whilst the laminate timber internal finish provides a stylish and sophisticated mirror storage.

Sahara Tabacco

Colour & Finish Sahara (SH), Tabacco (TA), Moka (MK), Sand Plus (SP)

**Material** Multi-wood Premium Joinery

 $W \times D \times H$ 980 x 135 x 600mm

Doors / Drawers — 3 Doors

**Features** Soft close function

Internal Laminate Timber Surface Finish with Glass Shelves

Warranty 10 Years on Cabinetry, 12 Months on Mirrors