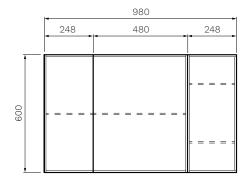

Sahara Tabacco

Colour & Finish Sahara (SH), Tabacco (TA), Moka (MK), Sand Plus (SP)

**Material** Multi-wood Premium Joinery

 $W \times D \times H$ 980 x 135 x 600mm

Doors / Drawers — 3 Doors

**Features** Soft close function

Internal Laminate Timber Surface Finish with Glass Shelves

Warranty 10 Years on Cabinetry, 12 Months on Mirrors