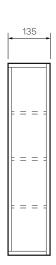

Sahara Tabacco

Colour & Finish Sahara (SH), Tabacco (TA), Moka (MK), Sand Plus (SP)

**Material** Multi-wood Premium Joinery

 $W \times D \times H$ 980 x 135 x 600mm

Doors / Drawers — 3 Doors

**Features** Soft close function