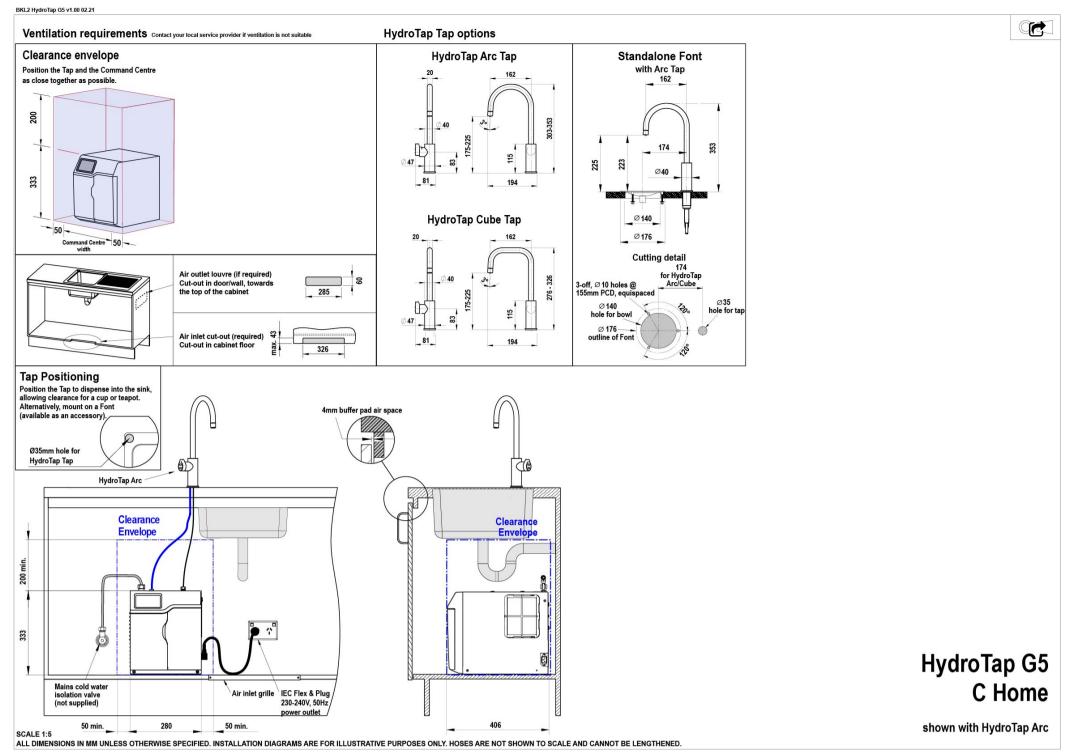

## Installation Requirements

'1. Installation and connection of your Zip HydroTap must be carried out by a qualified person, observing national and local regulations.2. You will require suitable mains electrical and drinking water connections, plus waste water drainage all within 1.5 metres of the product.3. HydroTap is air-cooled so discrete cabinetry cut-outs are required for ventilation.4. Installation on most bench tops is straightforward however some stone bench tops may require a specialised cutting service.5. If you live in a hard water area, we recommend installation of a Zip scale filtration kit.6. Installation by Zip Professional Service can be arranged with a phone call or through www.zipwater.com'

Installation Detail

8/5/2021

https://www.zipwater.com/shop/hydrotap/zip-hydrotap-arc-c-H52788Z00AU/zip-hydrotap-arc-c-H52788Z07AU

https://www.zipwater.com/shop/hydrotap/zip-hydrotap-arc-c-H52788Z00AU/zip-hydrotap-arc-c-H52788Z07AU