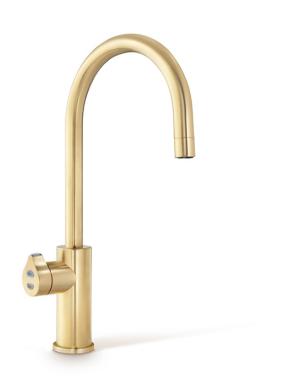

## HYDROTAP G5 C ARC BRUSHED GOLD

¥ CHILLED

FILTERED

## Order Code H52788Z07AU

Zip HydroTap Design Range Chilled, Filtered water system features a single under bench command centre including full colour interactive touch screen display with pin code protection and customisable settings including 3 energy saving modes including ON/OFF timers and 2 hour sleep mode, 'Quiet' mode with automated intelligent fan speed adjustment, SteriTouch® antimicrobial protection impregnated into key water paths for enhanced hygiene, 100% water efficient air cooled technology, and 0.2 micron water filtration.

| Manufacturing Code | H52788Z07AU |
|--------------------|-------------|
| Capacity           | Residential |

| Тар                       | Zip HydroTap Design Range ARC Tap (Brushed Gold)                               |
|---------------------------|--------------------------------------------------------------------------------|
| Water Pressure            | Min 170kPa - Max 700kPa                                                        |
| Water Connection          | 1/2" BSP (G1/2)                                                                |
| Water Supply Requirements | Cold                                                                           |
| Water Valves              | Integrated 500kPa Pressure limiting valve and Dual Check Valve                 |
| Power Rating              | 0.17kW 220-240V 50Hz                                                           |
| Power Supply              | 1 x 10 Amp socket outlet                                                       |
| Dimensions                | W280mm x D406mm x H333mm                                                       |
| Product Approvals         | WaterMark, RCM, ARC                                                            |
| Warranty                  | 5 years (appliance warranty 36 months plus additional 24 months tank warranty) |
|                           |                                                                                |