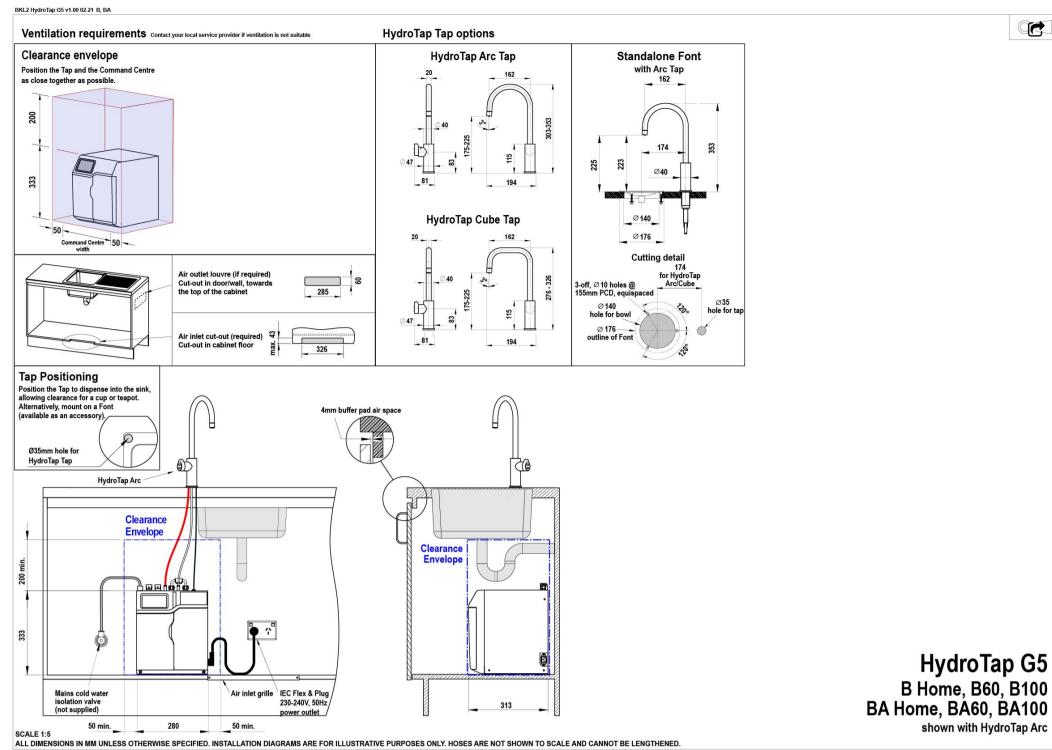

## Installation Requirements

'1. Installation and connection of your Zip HydroTap must be carried out by a qualified person, observing national and local regulations.2. You will require suitable mains electrical and drinking water connections, plus waste water drainage all within 1.5 metres of the product.3. HydroTap is air-cooled so discrete cabinetry cut-outs are required for ventilation.4. Installation on most bench tops is straightforward however some stone bench tops may require a specialised cutting service.5. If you live in a hard water area, we recommend installation of a Zip scale filtration kit.6. Installation by Zip Professional Service can be arranged with a phone call or through www.zipwater.com'

Installation Detail

8/4/2021

https://www.zipwater.com/shop/hydrotap/zip-hydrotap-arc-b-H52786Z00AU/zip-hydrotap-arc-b-H52786Z00AU

https://www.zipwater.com/shop/hydrotap/zip-hydrotap-arc-b-H52786Z00AU/zip-hydrotap-arc-b-H52786Z00AU