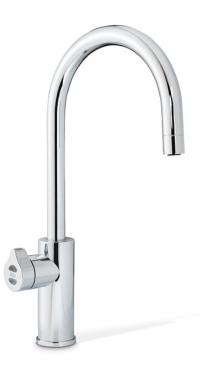

## HYDROTAP G5 B ARC CHROME

FILTERED

## Order Code H52786Z00AU

Zip HydroTap Design Range Boiling, Filtered water system features a single under bench command centre including full colour interactive touch screen display with pin code protection and customisable settings including boiling water safety mode, 3 energy saving modes including ON/OFF timers and 2 hour sleep mode, SteriTouch® antimicrobial protection impregnated into key water paths for enhanced hygiene, and 0.2 micron water filtration.

| Manufacturing Code | H52786Z00AU |
|--------------------|-------------|
| Capacity           | Residential |

| Тар                       | Zip HydroTap Design Range ARC Tap (Chrome)                                     |
|---------------------------|--------------------------------------------------------------------------------|
| Water Pressure            | Min 170kPa - Max 700kPa                                                        |
| Water Connection          | 1/2" BSP (G1/2)                                                                |
| Water Supply Requirements | Cold                                                                           |
| Water Valves              | Integrated 500kPa Pressure limiting valve and Dual Check Valve                 |
| Power Rating              | 1.35kW 220-240V 50Hz                                                           |
| Power Supply              | 1 x 10 Amp socket outlet                                                       |
| Dimensions                | W280mm x D313mm x H333mm                                                       |
| Product Approvals         | WaterMark, RCM                                                                 |
| Warranty                  | 5 years (appliance warranty 36 months plus additional 24 months tank warranty) |
|                           |                                                                                |