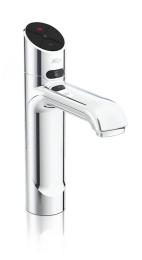

## HYDROTAP G5 B CLASSIC PLUS CHROME

**BOILING** 

**FILTERED** 

## Order Code H55786Z00AU

Zip HydroTap Classic Plus Boiling Filtered water features simple, intuitive controls including continuous flow to fill bottles, Boiling water safety lock, and SteriTouch® antimicrobial protection impregnated within the new Classic Plus touch-pad for enhanced hygiene. The water system features a single under bench command centre including full colour interactive touch screen display with pin code protection and customisable settings including 2 boiling water safety modes, 3 energy saving modes including ON/OFF timers and sensor activated 'sleep when it's dark', SteriTouch® antimicrobial protection impregnated into key water paths for enhanced hygiene, and 0.2 micron water filtration.

| Тар                          | Zip HydroTap CLASSIC PLUS Tap (Chrome)                                         |
|------------------------------|--------------------------------------------------------------------------------|
| Water Pressure               | Min 170kPa - Max 700kPa                                                        |
| Water Connection             | 1/2" BSP (G1/2)                                                                |
| Water Supply<br>Requirements | Cold                                                                           |
| Water Valves                 | Integrated 500kPa Pressure limiting valve and Dual Check Valve                 |
| Power Rating                 | 1.35kW 220-240V 50Hz                                                           |
| Power Supply                 | 1 x 10 Amp socket outlet                                                       |
| Dimensions                   | W280mm x D313mm x H333mm                                                       |
| Product Approvals            | WaterMark, RCM                                                                 |
| Warranty                     | 5 years (appliance warranty 36 months plus additional 24 months tank warranty) |
|                              |                                                                                |