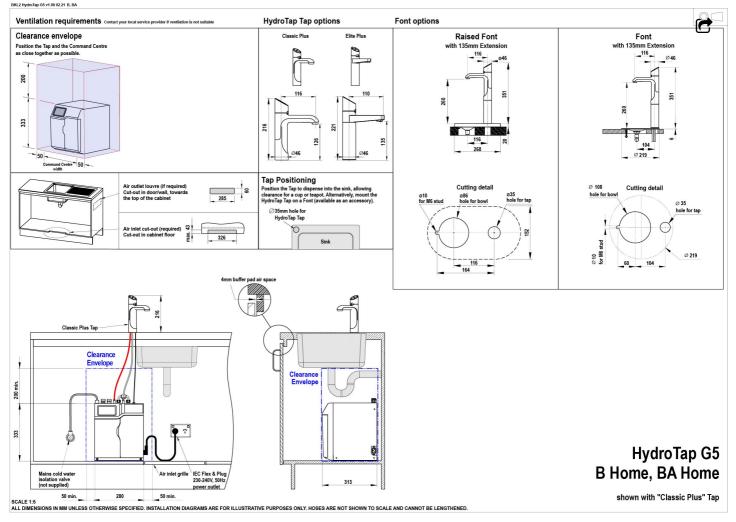

## Installation Requirements

'1. Installation and connection of your Zip HydroTap must be carried out by a qualified person, observing national and local regulations.2. You will require suitable mains electrical and drinking water connections, plus waste water drainage all within 1.5 metres of the product.3. HydroTap is air-cooled so discrete cabinetry cut-outs are required for ventilation.4. Installation on most bench tops is straightforward however some stone bench tops may require a specialised cutting service.5. If you live in a hard water area, we recommend installation of a Zip scale filtration kit.6. Installation by Zip Professional Service can be arranged with a phone call or through www.zipwater.com'

## Installation Detail