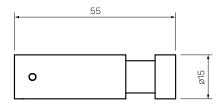

## Tondo Robe Hook

Product Code: TO.HK.XX

(see colour codes below)

Black Chrome

Brass

| Colour & Finish | — | Polished Chrome, Matt Black (02), Brushed Nickel (41), |
|-----------------|---|--------------------------------------------------------|
|                 |   | Brushed Brass (46), Fucile (50)                        |
| Material        | _ | Brass                                                  |
| WxDxH           | _ | Ø15 x 55mm                                             |
| Fixings         | — | Single Fixing                                          |
| Warranty        | _ | 15 Years (Conditions Apply)                            |
|                 |   |                                                        |