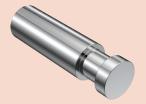

## Tondo Robe Hook

Product Code: TO.HK.XX

(see colour codes below)

Black Chrome

Brass

| Colour & Finish | — | Polished Chrome, Matt Black (02), Brushed Nickel (41), |
|-----------------|---|--------------------------------------------------------|
|                 |   | Brushed Brass (46), Fucile (50)                        |
| Material        | _ | Brass                                                  |
| WxDxH           | _ | Ø15 x 55mm                                             |
| Fixings         | — | Single Fixing                                          |
| Warranty        | _ | 15 Years (Conditions Apply)                            |
|                 |   |                                                        |