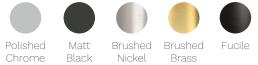

## Tondo Robe Hook

Product Code: TO.HK.XX

(see colour codes below)

Black Chrome

Brass

| Colour & Finish | — | Polished Chrome, Matt Black (02), Brushed Nickel (41), |
|-----------------|---|--------------------------------------------------------|
|                 |   | Brushed Brass (46), Fucile (50)                        |
| Material        | _ | Brass                                                  |
| WxDxH           | _ | Ø15 x 55mm                                             |
| Fixings         | — | Single Fixing                                          |
| Warranty        | _ | 15 Years (Conditions Apply)                            |
|                 |   |                                                        |