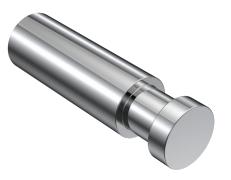

## Tondo Robe Hook

Product Code: TO.HK.XX

(see colour codes below)

Black Chrome

Brass

| Colour & Finish | — | Polished Chrome, Matt Black (02), Brushed Nickel (41), |
|-----------------|---|--------------------------------------------------------|
|                 |   | Brushed Brass (46), Fucile (50)                        |
| Material        | _ | Brass                                                  |
| WxDxH           | _ | Ø15 x 55mm                                             |
| Fixings         | — | Single Fixing                                          |
| Warranty        | _ | 15 Years (Conditions Apply)                            |
|                 |   |                                                        |