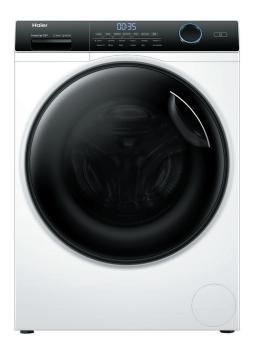

#### HWF95AN1

# Front Loader Washing Machine, 9.5kg

This front loader not only has 4.5 star water and 4 star energy ratings, it includes specialised functions such as Sanitise, Refresh and a super-fast Express 15 cycle. +Garment adds everyday convenience, with forgotten items able to be added after the wash cycle has started.