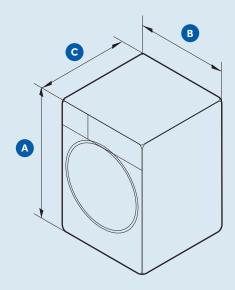

#### PRODUCT DIMENSIONS

|                                     | mm                                                                     |
|-------------------------------------|------------------------------------------------------------------------|
| Overall height                      | 850                                                                    |
| Overall width                       | 595                                                                    |
| Overall depth                       | 660                                                                    |
| Depth with door opened              | 1134                                                                   |
| Min. Door Clearance<br>to adj. wall | 260                                                                    |
|                                     | Overall width Overall depth Depth with door opened Min. Door Clearance |