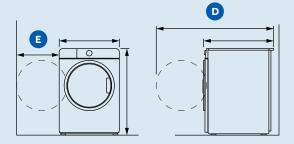

#### PRODUCT DIMENSIONS

|                                     | mm                                                                     |
|-------------------------------------|------------------------------------------------------------------------|
| Overall height                      | 850                                                                    |
| Overall width                       | 595                                                                    |
| Overall depth                       | 660                                                                    |
| Depth with door opened              | 1134                                                                   |
| Min. Door Clearance<br>to adj. wall | 260                                                                    |
|                                     | Overall width Overall depth Depth with door opened Min. Door Clearance |