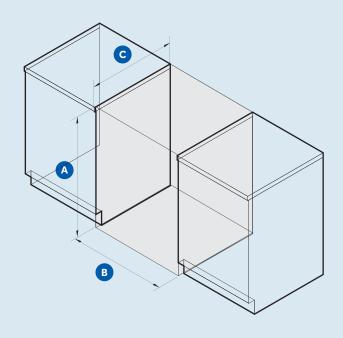

#### CAVITY DIMENSIONS

|   |                                               | mm  |
|---|-----------------------------------------------|-----|
| A | Overall height                                | 870 |
| В | Overall width                                 | 635 |
| С | Min. overall cav flush with front panel       | 600 |
|   | Min. gap clearance to adj.<br>product or wall | 20  |