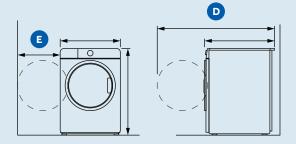

# PRODUCT DIMENSIONS

|   |                                     | mm   |
|---|-------------------------------------|------|
| A | Overall height                      | 850  |
| В | Overall width                       | 595  |
| С | Overall depth                       | 660  |
| D | Depth with door opened              | 1134 |
| E | Min. Door Clearance<br>to adj. wall | 260  |