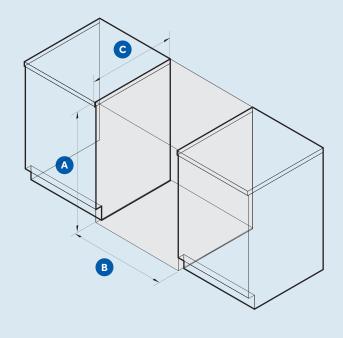

# CAVITY DIMENSIONS

|   |                                               | mm  |
|---|-----------------------------------------------|-----|
| A | Overall height                                | 870 |
| В | Overall width                                 | 635 |
| С | Min. overall cav flush with front panel       | 600 |
|   | Min. gap clearance to adj.<br>product or wall | 20  |