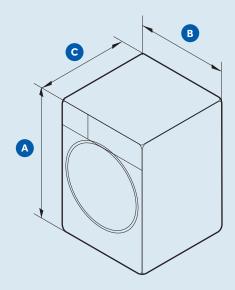

# PRODUCT DIMENSIONS

|   |                                     | mm   |
|---|-------------------------------------|------|
| A | Overall height                      | 850  |
| В | Overall width                       | 595  |
| С | Overall depth                       | 660  |
| D | Depth with door opened              | 1134 |
| E | Min. Door Clearance<br>to adj. wall | 260  |