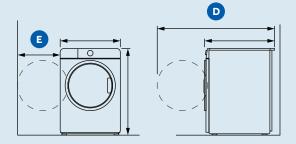

#### PRODUCT DIMENSIONS

|   |                                     | mm   |
|---|-------------------------------------|------|
| A | Overall height                      | 850  |
| В | Overall width                       | 595  |
| С | Overall depth                       | 610  |
| D | Depth with door opened              | 1084 |
| E | Min. Door Clearance<br>to adj. wall | 260  |