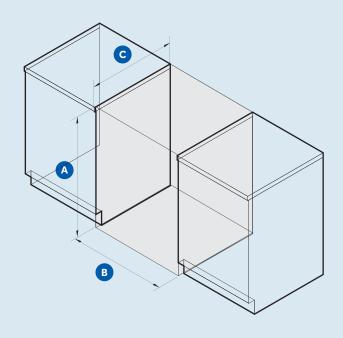

#### CAVITY DIMENSIONS

|   |                                               | mm  |
|---|-----------------------------------------------|-----|
| Α | Overall height                                | 870 |
| В | Overall width                                 | 635 |
| С | Min. overall cav flush with front panel       | 550 |
|   | Min. gap clearance to adj.<br>product or wall | 20  |
|   |                                               |     |