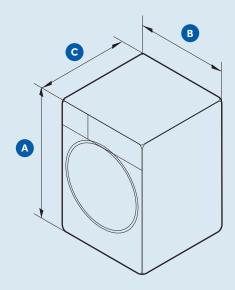

#### PRODUCT DIMENSIONS

|   |                                     | mm   |
|---|-------------------------------------|------|
| A | Overall height                      | 850  |
| В | Overall width                       | 595  |
| С | Overall depth                       | 610  |
| D | Depth with door opened              | 1084 |
| E | Min. Door Clearance<br>to adj. wall | 260  |