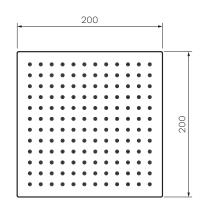

## Quad ABS Shower Head 200mm

Product Code: HQ.SH.A200.XX

(see colour codes below)

Brass

| Colour & Finish | - | Chrome, Matt Black (02), Brushed Nickel (41), |
|-----------------|---|-----------------------------------------------|
|                 |   | Brushed Brass (46), Fucile (50)               |
| Material        | _ | ABS Plastic                                   |
| WxDxH           | — | 200 x 56 x 200mm                              |
| Thread          | _ | G1/2 Internal                                 |
| WELS            | — | 3 STAR 9.0L/min                               |
| Warranty        | — | 15 Years (Conditions Apply)                   |
|                 |   |                                               |

Note: Dimensions are in millimetres and nominal. They can vary according to material and manufacturing tolerances. Exact dimensions should be determined by measuring actual product. PARISI reserves the right to vary specifications without notice. November 2020