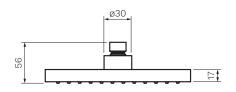

## Quad ABS Shower Head 200mm

Product Code: HQ.SH.A200.XX

(see colour codes below)

Brass

| Colour & Finish | - | Chrome, Matt Black (02), Brushed Nickel (41), |
|-----------------|---|-----------------------------------------------|
|                 |   | Brushed Brass (46), Fucile (50)               |
| Material        | _ | ABS Plastic                                   |
| WxDxH           | — | 200 x 56 x 200mm                              |
| Thread          | _ | G1/2 Internal                                 |
| WELS            | — | 3 STAR 9.0L/min                               |
| Warranty        | — | 15 Years (Conditions Apply)                   |
|                 |   |                                               |

Note: Dimensions are in millimetres and nominal. They can vary according to material and manufacturing tolerances. Exact dimensions should be determined by measuring actual product. PARISI reserves the right to vary specifications without notice. November 2020