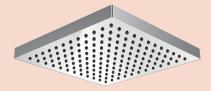

## Quad ABS Shower Head 200mm

Product Code: HQ.SH.A200.XX

(see colour codes below)

Brass

| Colour & Finish | - | Chrome, Matt Black (02), Brushed Nickel (41), |
|-----------------|---|-----------------------------------------------|
|                 |   | Brushed Brass (46), Fucile (50)               |
| Material        | _ | ABS Plastic                                   |
| WxDxH           | — | 200 x 56 x 200mm                              |
| Thread          | _ | G1/2 Internal                                 |
| WELS            | — | 3 STAR 9.0L/min                               |
| Warranty        | — | 15 Years (Conditions Apply)                   |
|                 |   |                                               |